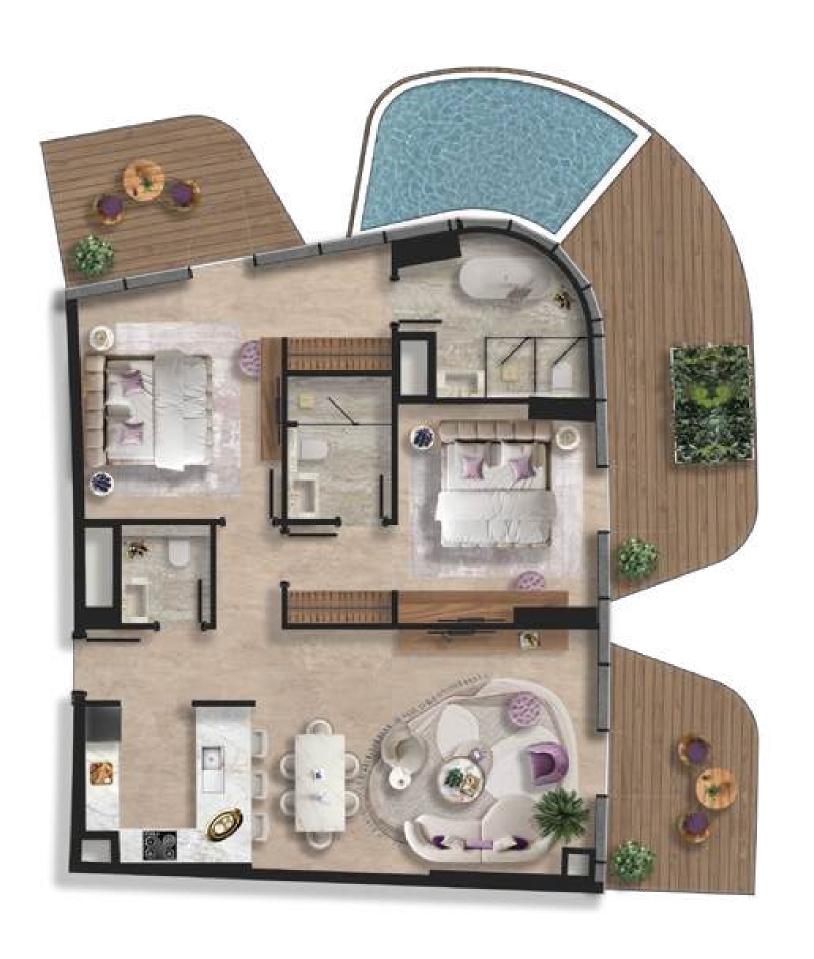

| 1 | Kitchen  | 2.6m x 3.3m |
|---|----------|-------------|
| 2 | Living   | 5.1m x 6.1m |
| 3 | PWD Room | 1.7m x 1.8m |
| 4 | Bedroom  | 4m x 5.7m   |
| 5 | Bath     | 3m x 3.5m   |
| 6 | Laundry  | 0.8m x 1.7m |
| 7 | Balcony  | 8.3m x 2.7m |

Level 5

1 BHK - TYPE 14

| 1  | Kitchen    | 2.4m x 2.9m |
|----|------------|-------------|
| 2  | Living     | 4.8m x 6.4m |
| 3  | PWD Room   | 1.7m x 2.4m |
| 4  | Bedroom    | 6.4m x 5.3m |
| 5  | Bath       | 3m x 4.7m   |
| 6  | Maid room  | 2.5m x 3.4m |
| 7  | Maid Bath  | 2.6m x 1.6m |
| 8  | Laundry    | 1.7m x 0.9m |
| 9  | Balcony -1 | 5.9m x 2.6m |
| 10 | Balcony -2 | 7.5m x 9.6m |

| Total Area   | 195.64 sq.m | 2105.85 sq.ft |
|--------------|-------------|---------------|
| Balcony Area | 82.37 sq.m  | 886.62 sq.ft  |
| Suite Area   | 113.27 sq.m | 1219.23 sq.ft |
|              |             |               |