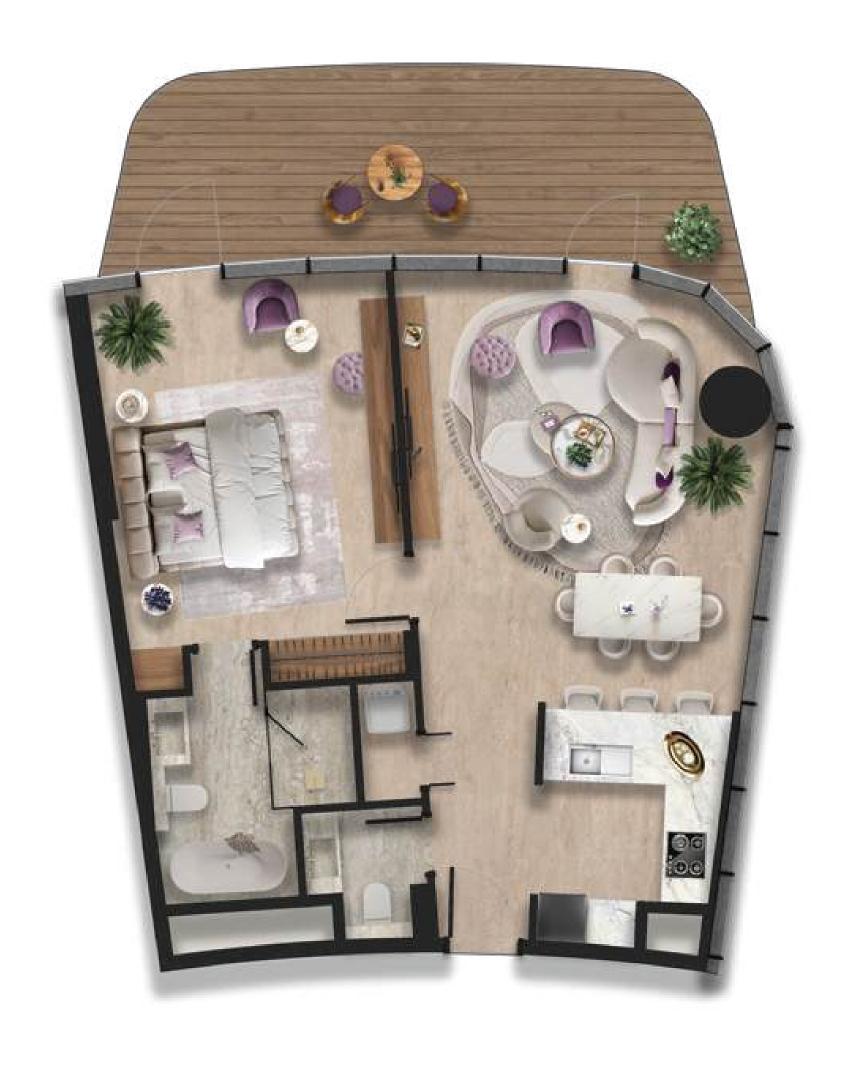

1 BHK - TYPE 1

| 1 | Kitchen    | 2.8m x 2.9m  |
|---|------------|--------------|
| 2 | Living     | 5.2m x 6.3m  |
| 3 | PWD Room   | 1.7m x 1.7m  |
| 4 | Bedroom    | 3.7m x5.9m   |
| 5 | Bath       | 2.5m x 3.9m  |
| 6 | Laundry    | 1.2m x 0.9m  |
| 7 | Store      | 1.3m x 2.8m  |
| 8 | Balcony -1 | 10.8m x 8.9m |
| 9 | Balcony -2 | 6.5m x 2.6m  |

| Total Area   | 184.04 sq.m | 1980.99 sq.ft |
|--------------|-------------|---------------|
| Balcony Area | 99.21 sq.m  | 1067.89 sq.ft |
| Suite Area   | 84.83 sq.m  | 913.10 sq.ft  |

1 BHK - TYPE 2