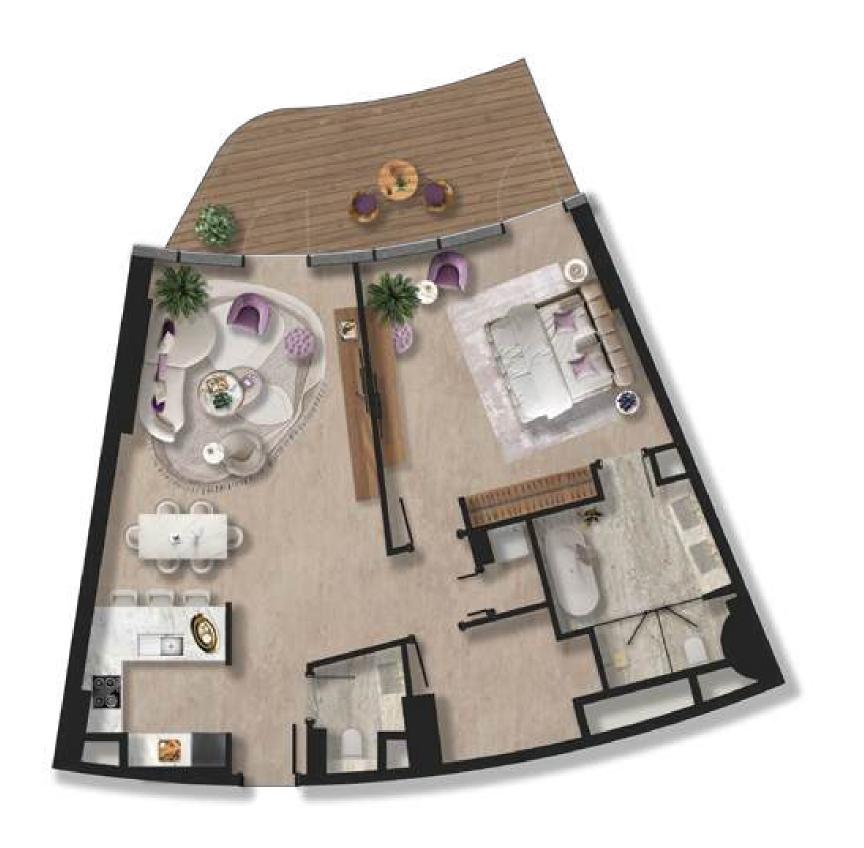

| 1 | Kitchen  | 3.7m x 3m   |
|---|----------|-------------|
| 2 | Living   | 5.3m x 6.3m |
| 3 | PWD Room | 2.2m x 1.8m |
| 4 | Bedroom  | 4.4m x 5.7m |
| 5 | Bath     | 2.8m x 3.5m |
| 6 | Laundry  | 1.3m x 1.7m |
| 7 | Balcony  | 8.1m x 2.7m |

| Total Area   | 113.48 sq.m | 1221.49 sq.ft |
|--------------|-------------|---------------|
| Balcony Area | 21.45 sq.m  | 230.89 sq.ft  |
| Suite Area   | 92.03 sq.m  | 990.60 sq.ft  |

Level 6

1 BHK - TYPE 3