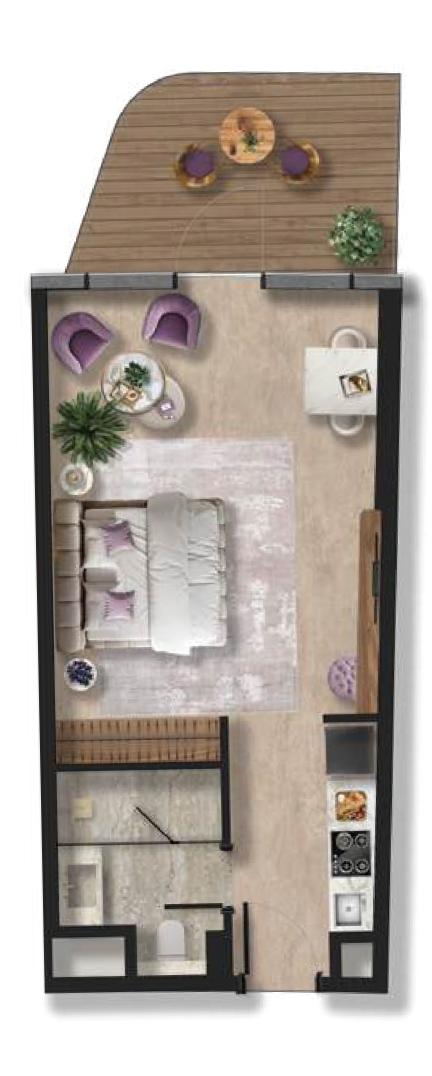

1 BHK - TYPE 1

| 1 | Kitchen    | 2.8m x 2.9m  |
|---|------------|--------------|
| 2 | Living     | 5.2m x 6.3m  |
| 3 | PWD Room   | 1.7m x 1.7m  |
| 4 | Bedroom    | 3.7m x5.9m   |
| 5 | Bath       | 2.5m x 3.9m  |
| 6 | Laundry    | 1.2m x 0.9m  |
| 7 | Store      | 1.3m x 2.8m  |
| 8 | Balcony -1 | 10.8m x 8.9m |
| 9 | Balcony -2 | 6.5m x 2.6m  |

| Total Area   | 184.04 sq.m | 1980.99 sq.ft |
|--------------|-------------|---------------|
| Balcony Area | 99.21 sq.m  | 1067.89 sq.ft |
| Suite Area   | 84.83 sq.m  | 913.10 sq.ft  |

1 BHK - TYPE 2