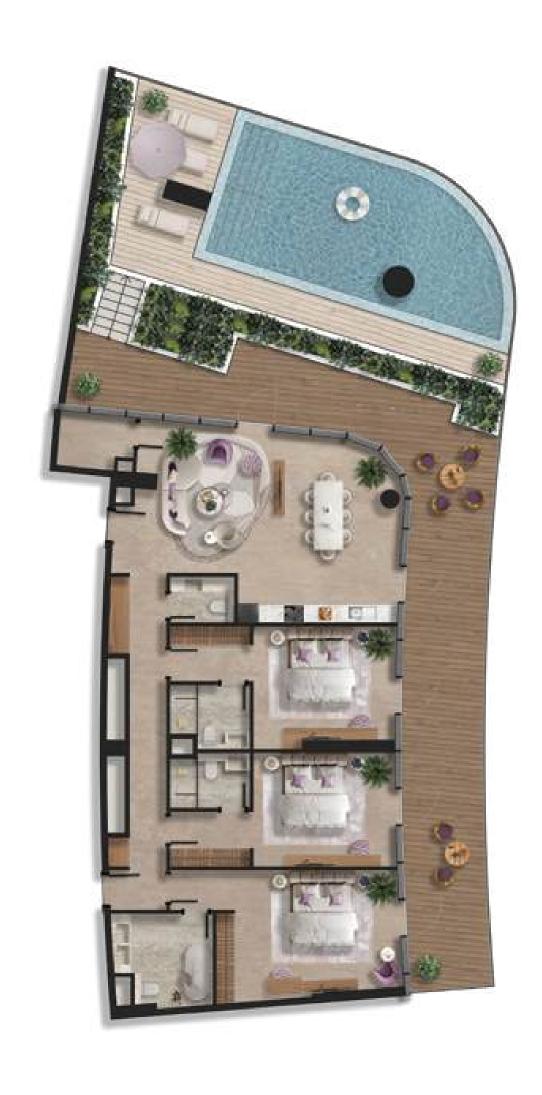

1 BHK - TYPE 1

| 1 | Kitchen    | 2.8m x 2.9m  |
|---|------------|--------------|
| 2 | Living     | 5.2m x 6.3m  |
| 3 | PWD Room   | 1.7m x 1.7m  |
| 4 | Bedroom    | 3.7m x5.9m   |
| 5 | Bath       | 2.5m x 3.9m  |
| 6 | Laundry    | 1.2m x 0.9m  |
| 7 | Store      | 1.3m x 2.8m  |
| 8 | Balcony -1 | 10.8m x 8.9m |
| 9 | Balcony -2 | 6.5m x 2.6m  |

| Total Area   | 184.04 sq.m | 1980.99 sq.ft |
|--------------|-------------|---------------|
| Balcony Area | 99.21 sq.m  | 1067.89 sq.ft |
| Suite Area   | 84.83 sq.m  | 913.10 sq.ft  |

1 BHK - TYPE 2