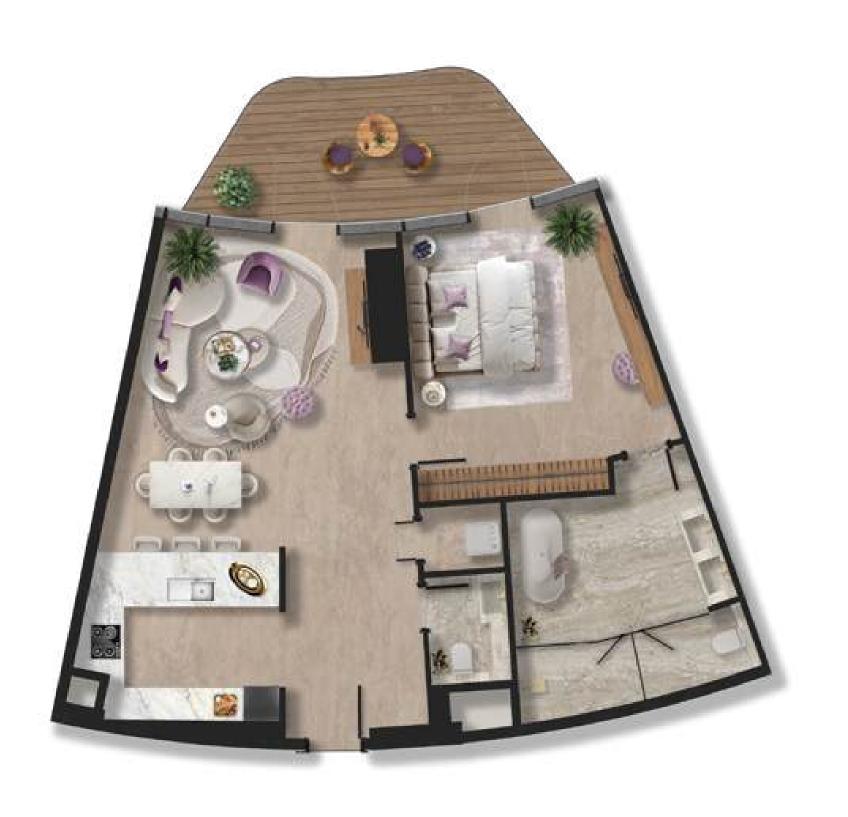

| 1 | Kitchen  | 3.7m x 3m   |
|---|----------|-------------|
| 2 | Living   | 5.3m x 6.3m |
| 3 | PWD Room | 2.2m x 1.8m |
| 4 | Bedroom  | 4.4m x 5.7m |
| 5 | Bath     | 2.8m x 3.5m |
| 6 | Laundry  | 1.3m x 1.7m |
| 7 | Balcony  | 8.1m x 2.7m |

| Total Area   | 113.48 sq.m | 1221.49 sq.ft |
|--------------|-------------|---------------|
| Balcony Area | 21.45 sq.m  | 230.89 sq.ft  |
| Suite Area   | 92.03 sq.m  | 990.60 sq.ft  |

Level 6

1 BHK - TYPE 3