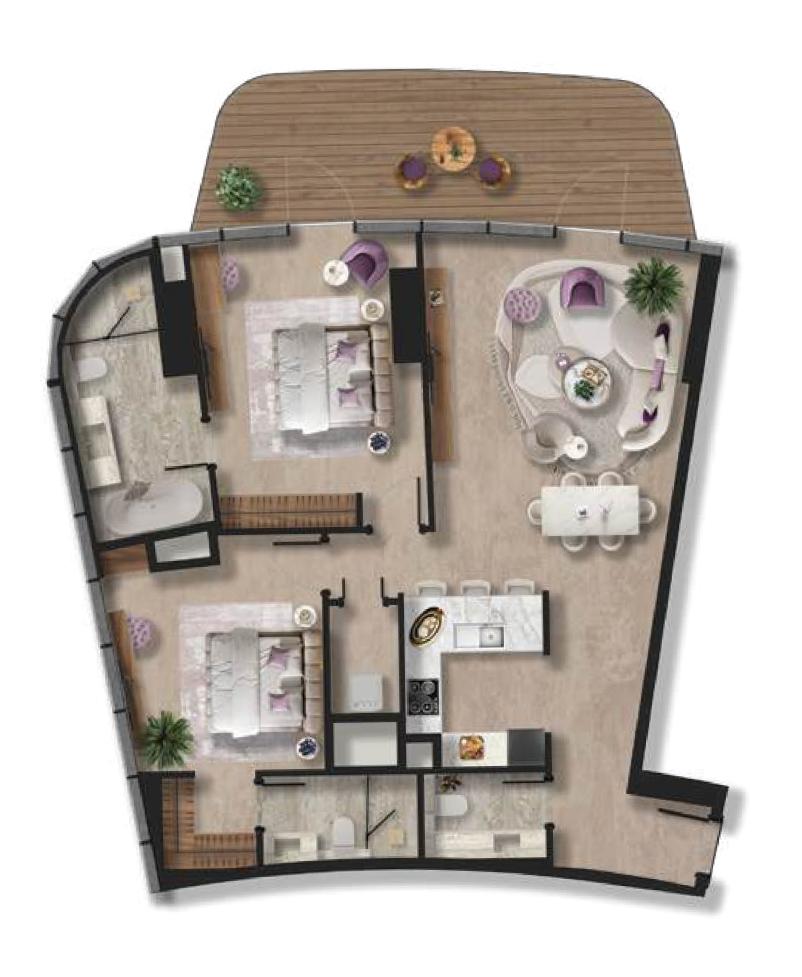

1 BHK - TYPE 1

| 1 | Kitchen    | 2.8m x 2.9m  |
|---|------------|--------------|
| 2 | Living     | 5.2m x 6.3m  |
| 3 | PWD Room   | 1.7m x 1.7m  |
| 4 | Bedroom    | 3.7m x5.9m   |
| 5 | Bath       | 2.5m x 3.9m  |
| 6 | Laundry    | 1.2m x 0.9m  |
| 7 | Store      | 1.3m x 2.8m  |
| 8 | Balcony -1 | 10.8m x 8.9m |
| 9 | Balcony -2 | 6.5m x 2.6m  |

| Total Area   | 184.04 sq.m | 1980.99 sq.ft |
|--------------|-------------|---------------|
| Balcony Area | 99.21 sq.m  | 1067.89 sq.ft |
| Suite Area   | 84.83 sq.m  | 913.10 sq.ft  |

1 BHK - TYPE 2