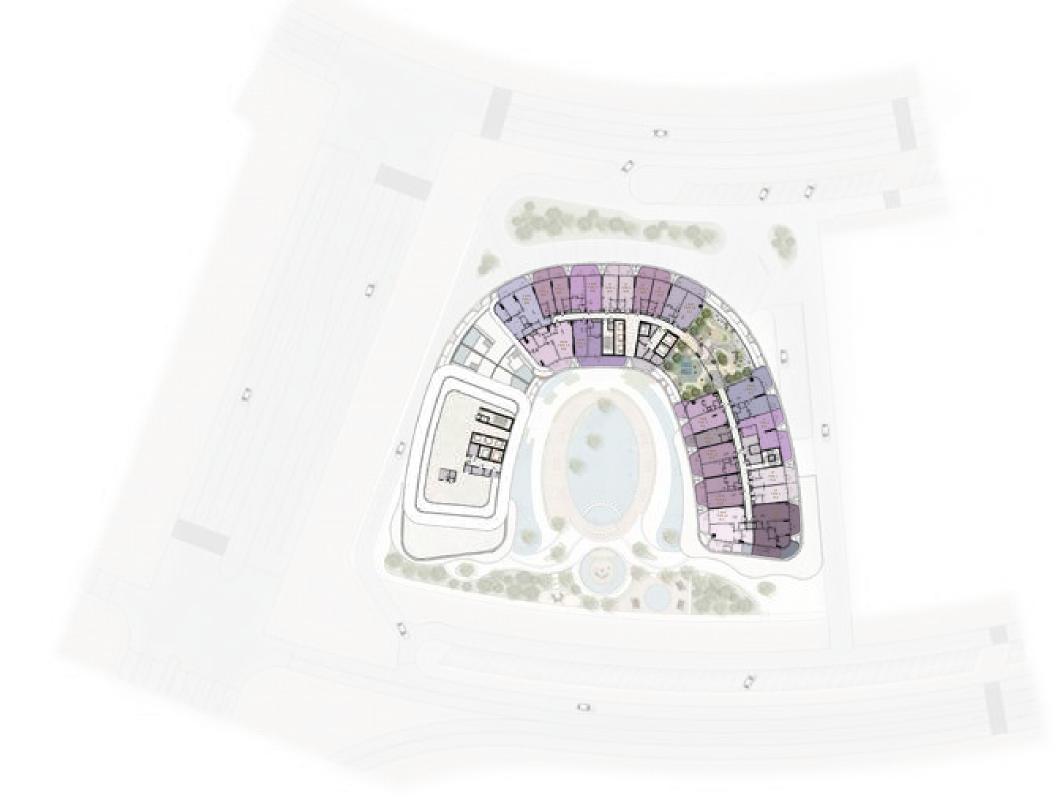

ST - TYPE 6

ST - TYPE 7

1 BHK - TYPE 1

1 BHK - TYPE 3

1 BHK - TYPE 6

1 BHK - TYPE 7

1 BHK - TYPE 8

1 BHK - TYPE 11

1 BHK - TYPE 17

ST - TYPE 2

ST - TYPE 3

ST - TYPE 4

ST - TYPE 7

1 BHK - TYPE 5

1 BHK - TYPE 6

1 BHK - TYPE 7