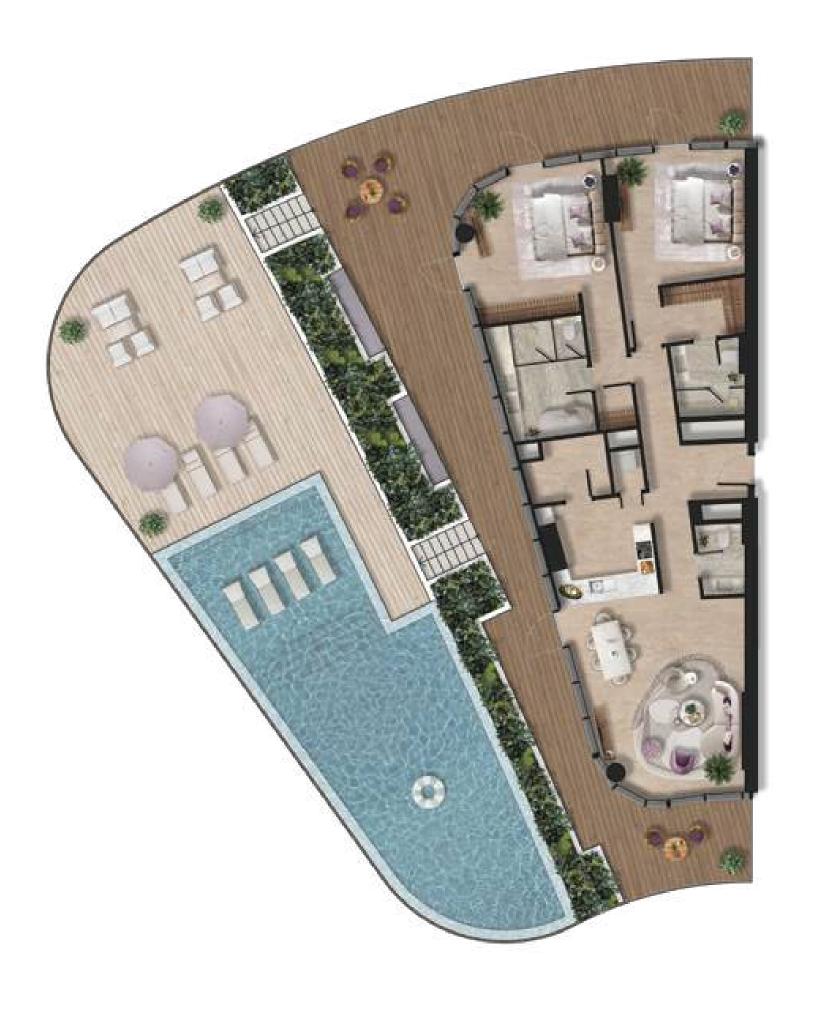

| Balcony -4      | 2.6m x 4.1m     |
| Suite Ar | ea 106.64 sq.   | m 1147.86 sq.ft |
| Balcony  | Area 53.12 sq.n | n 571.78 sq.ft  |
| Total Ar | ea 159.76 sq.   | m 1719.64 sq.ft |







#### 2 BHK - TYPE 2

| 1  | Kitchen    | 2.5m x 3.1m |
|----|------------|-------------|
| 2  | Living     | 4.6m x 6.5m |
| 3  | PWD Room   | 2.2m x 1.5m |
| 4  | Bedroom -1 | 3.9m x 5.3m |
| 5  | Bath -1    | 2.4m x 4.8m |
| 6  | Bedroom -2 | 3.8m x 4.3m |
| 7  | Bath -2    | 2.8m x 1.6m |
| 8  | Dress Room | 1.7m x 1.7m |
| 9  | Laundry    | 1.3m x 2m   |
| 10 | Balcony    | 8.2m x 2.6m |

| Total Area   | 142.41 sq.m | 1532.89sq.ft  |
|--------------|-------------|---------------|
| Balcony Area | 22.40 sq.m  | 241.11 sq.ft  |
| Suite Area   | 120.01 sq.m | 1291.78 sq.ft |

Level 7





Key Plan



#### 2 BHK - TYPE 3

| 1         | Kitchen         | 3.3m x 3.4m     |
|-----------|-----------------|-----------------|
| 2         | Living          | 6.7m x 5.5m     |
| 3         | PWD Room        | 2.3m x 1.5m     |
| 4         | Bedroom -1      | 4.7m x 4.9m     |
| 5         | Bath -1         | 3.8m x 3.2m     |
| 6         | Bedroom -2      | 4.3m x 4.3m     |
| 7         | Bath -2         | 2.5m x 2.3m     |
| 8         | Dress Room      | 1.8m x 2.7m     |
| 9         | Store           | 2m x 2.7m       |
| 10        | Laundry         | 1.4m x 1m       |
| 11        | Balcony -1      | 26.5m x 10.9m   |
| 12        | Balcony -2      | 2.6m x 10.1m    |
| Suite Are | ea 149.23sq.r   | m 1606.30 sq.ft |
| Balcony   | Area 323.79 sq. | m 3485.25 sq.ft |
| Total Ar  | ea 473.02sq.r