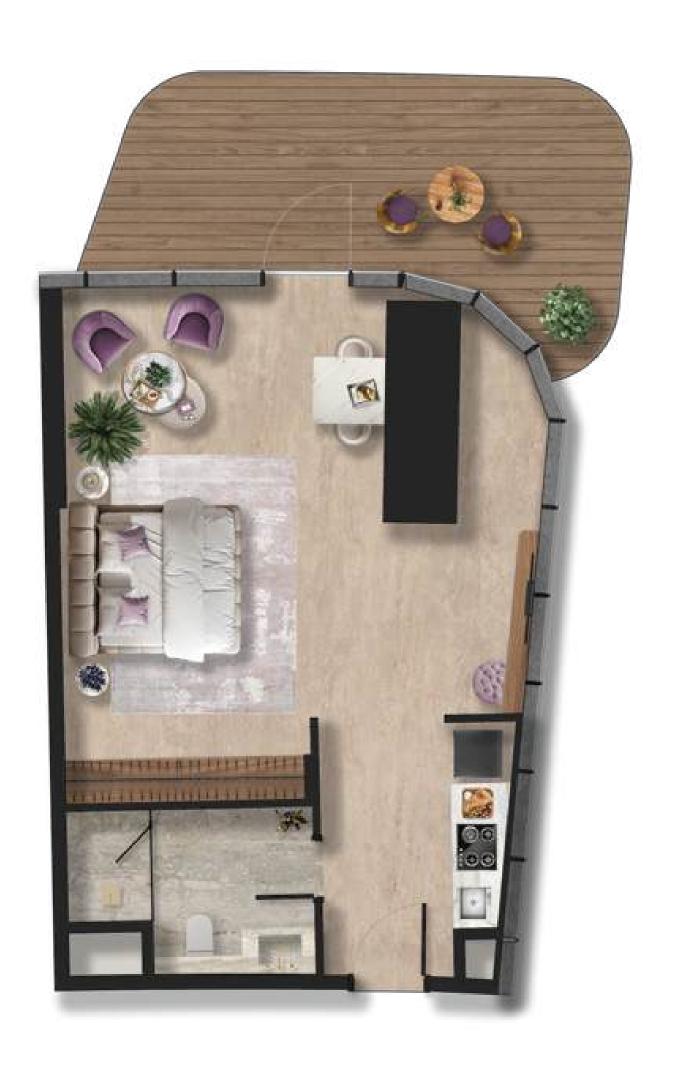

| 1 | Kitchen  | 3.7m x 3m   |
|---|----------|-------------|
| 2 | Living   | 5.3m x 6.3m |
| 3 | PWD Room | 2.2m x 1.8m |
| 4 | Bedroom  | 4.4m x 5.7m |
| 5 | Bath     | 2.8m x 3.5m |
| 6 | Laundry  | 1.3m x 1.7m |
| 7 | Balcony  | 8.1m x 2.7m |

| Total Area   | 113.48 sq.m | 1221.49 sq.ft |
|--------------|-------------|---------------|
| Balcony Area | 21.45 sq.m  | 230.89 sq.ft  |
| Suite Area   | 92.03 sq.m  | 990.60 sq.ft  |

Level 6

1 BHK - TYPE 3