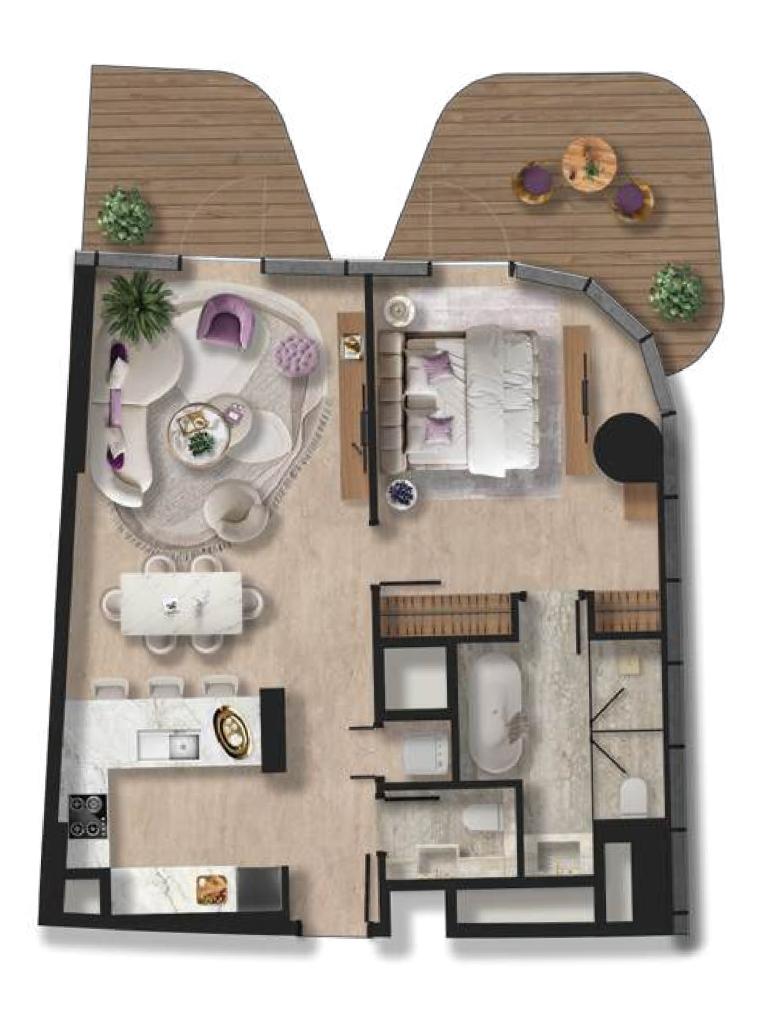

| 1 | Kitchen  | 3.7m x 3m   |
|---|----------|-------------|
| 2 | Living   | 5.3m x 6.3m |
| 3 | PWD Room | 2.2m x 1.8m |
| 4 | Bedroom  | 4.4m x 5.7m |
| 5 | Bath     | 2.8m x 3.5m |
| 6 | Laundry  | 1.3m x 1.7m |
| 7 | Balcony  | 8.1m x 2.7m |

| Total Area   | 113.48 sq.m | 1221.49 sq.ft |
|--------------|-------------|---------------|
| Balcony Area | 21.45 sq.m  | 230.89 sq.ft  |
| Suite Area   | 92.03 sq.m  | 990.60 sq.ft  |

Level 6

1 BHK - TYPE 3