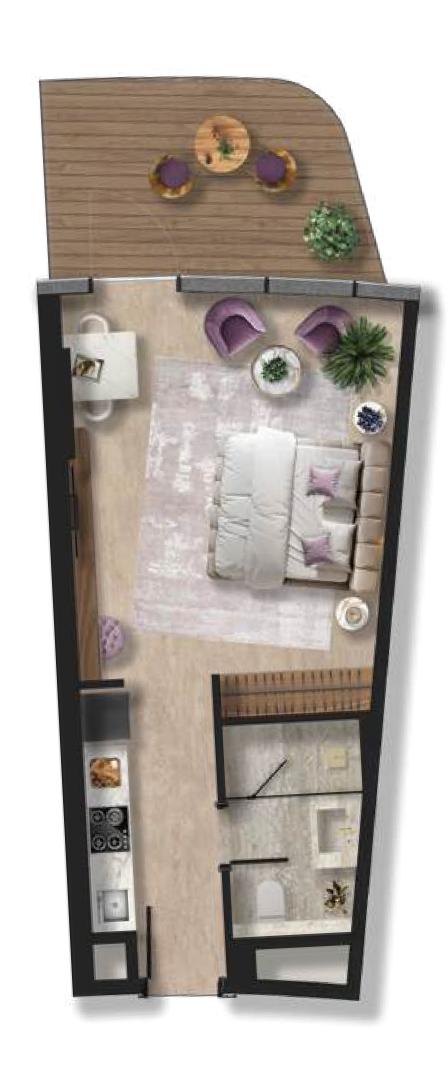

| 1 | Kitchen  | 2.3m x 3.3m |
|---|----------|-------------|
| 2 | Living   | 4.5m x 6m   |
| 3 | PWD Room | 1.7m x 1.8m |
| 4 | Bedroom  | 4m x 5.7m   |
| 5 | Bath     | 2.8m x 3.5m |
| 6 | Laundry  | 0.8m x 1.7m |
| 7 | Balcony  | 8.3m x 2.6m |

| Total Area   | 102.15 sq.m | 1099.53 sq.ft |
|--------------|-------------|---------------|
| Balcony Area | 22.41 sq.m  | 241.22 sq.ft  |
| Suite Area   | 79.74 sq.m  | 858.31 sq.ft  |

1 BHK - TYPE 7