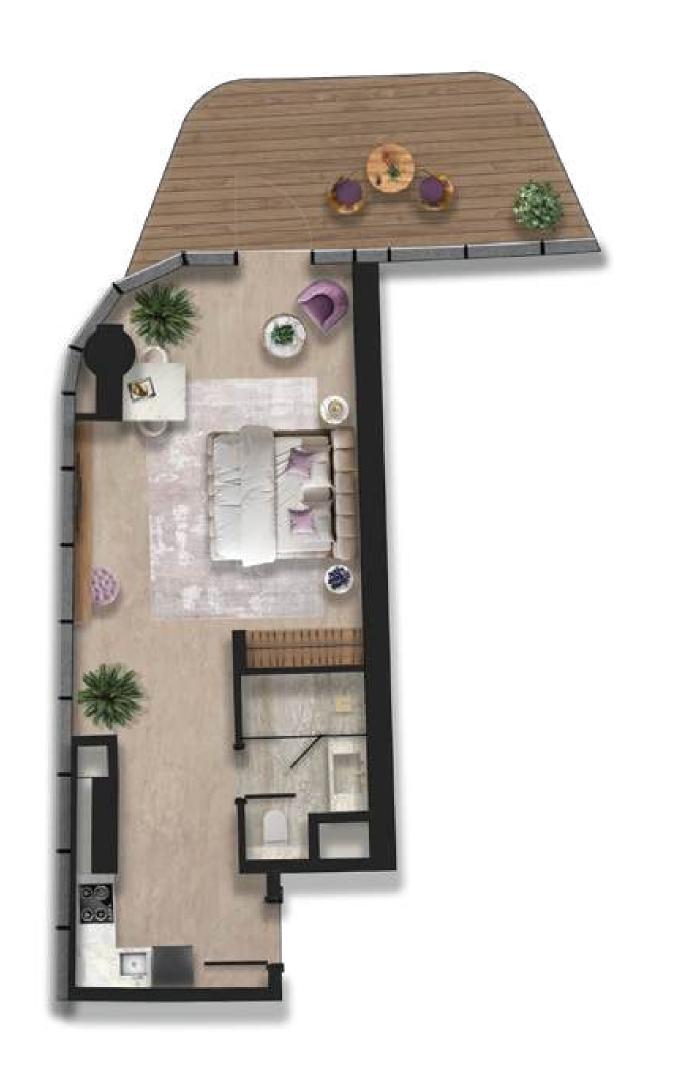

1 BHK - TYPE 1

| 1 | Kitchen    | 2.8m x 2.9m  |
|---|------------|--------------|
| 2 | Living     | 5.2m x 6.3m  |
| 3 | PWD Room   | 1.7m x 1.7m  |
| 4 | Bedroom    | 3.7m x5.9m   |
| 5 | Bath       | 2.5m x 3.9m  |
| 6 | Laundry    | 1.2m x 0.9m  |
| 7 | Store      | 1.3m x 2.8m  |
| 8 | Balcony -1 | 10.8m x 8.9m |
| 9 | Balcony -2 | 6.5m x 2.6m  |

| Total Area   | 184.04 sq.m | 1980.99 sq.ft |
|--------------|-------------|---------------|
| Balcony Area | 99.21 sq.m  | 1067.89 sq.ft |
| Suite Area   | 84.83 sq.m  | 913.10 sq.ft  |

1 BHK - TYPE 2