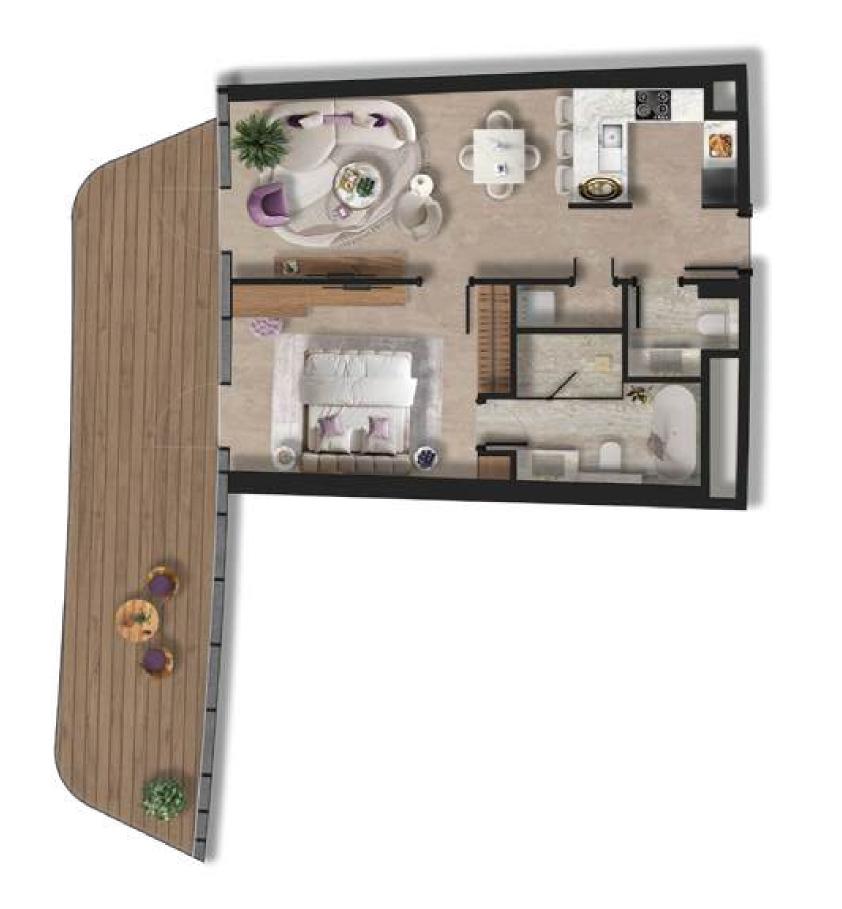

1 BHK - TYPE 1

| 1 | Kitchen    | 2.8m x 2.9m  |
|---|------------|--------------|
| 2 | Living     | 5.2m x 6.3m  |
| 3 | PWD Room   | 1.7m x 1.7m  |
| 4 | Bedroom    | 3.7m x5.9m   |
| 5 | Bath       | 2.5m x 3.9m  |
| 6 | Laundry    | 1.2m x 0.9m  |
| 7 | Store      | 1.3m x 2.8m  |
| 8 | Balcony -1 | 10.8m x 8.9m |
| 9 | Balcony -2 | 6.5m x 2.6m  |

| Total Area   | 184.04 sq.m | 1980.99 sq.ft |
|--------------|-------------|---------------|
| Balcony Area | 99.21 sq.m  | 1067.89 sq.ft |
| Suite Area   | 84.83 sq.m  | 913.10 sq.ft  |

1 BHK - TYPE 2