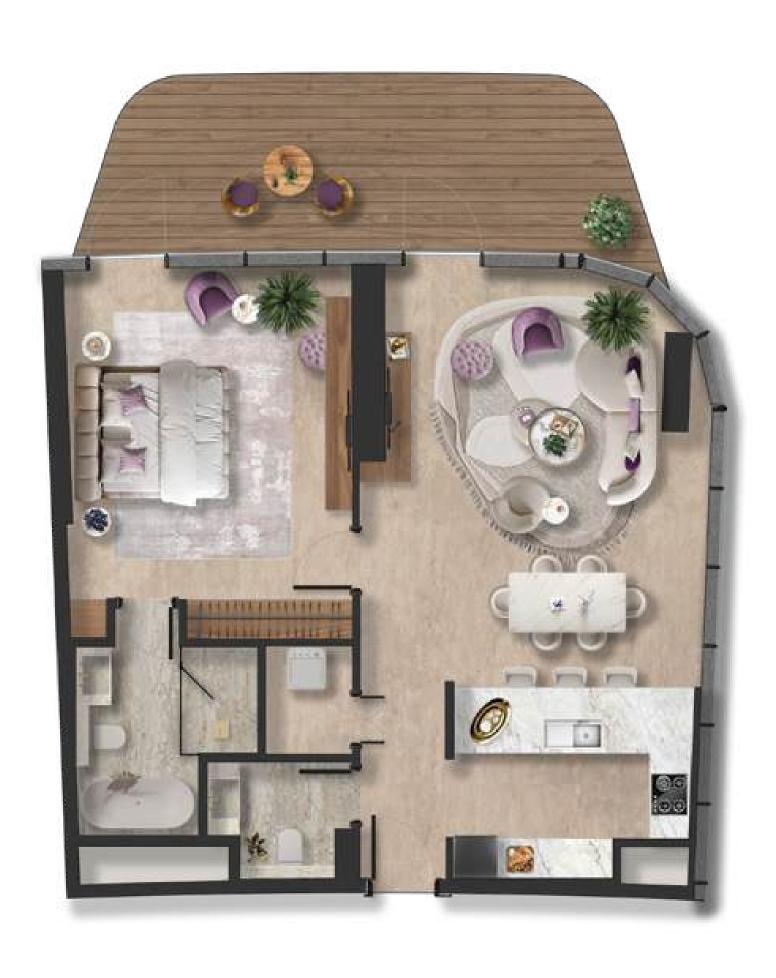

1 BHK - TYPE 1

| 1 | Kitchen    | 2.8m x 2.9m  |
|---|------------|--------------|
| 2 | Living     | 5.2m x 6.3m  |
| 3 | PWD Room   | 1.7m x 1.7m  |
| 4 | Bedroom    | 3.7m x5.9m   |
| 5 | Bath       | 2.5m x 3.9m  |
| 6 | Laundry    | 1.2m x 0.9m  |
| 7 | Store      | 1.3m x 2.8m  |
| 8 | Balcony -1 | 10.8m x 8.9m |
| 9 | Balcony -2 | 6.5m x 2.6m  |

| Total Area   | 184.04 sq.m | 1980.99 sq.ft |
|--------------|-------------|---------------|
| Balcony Area | 99.21 sq.m  | 1067.89 sq.ft |
| Suite Area   | 84.83 sq.m  | 913.10 sq.ft  |

1 BHK - TYPE 2