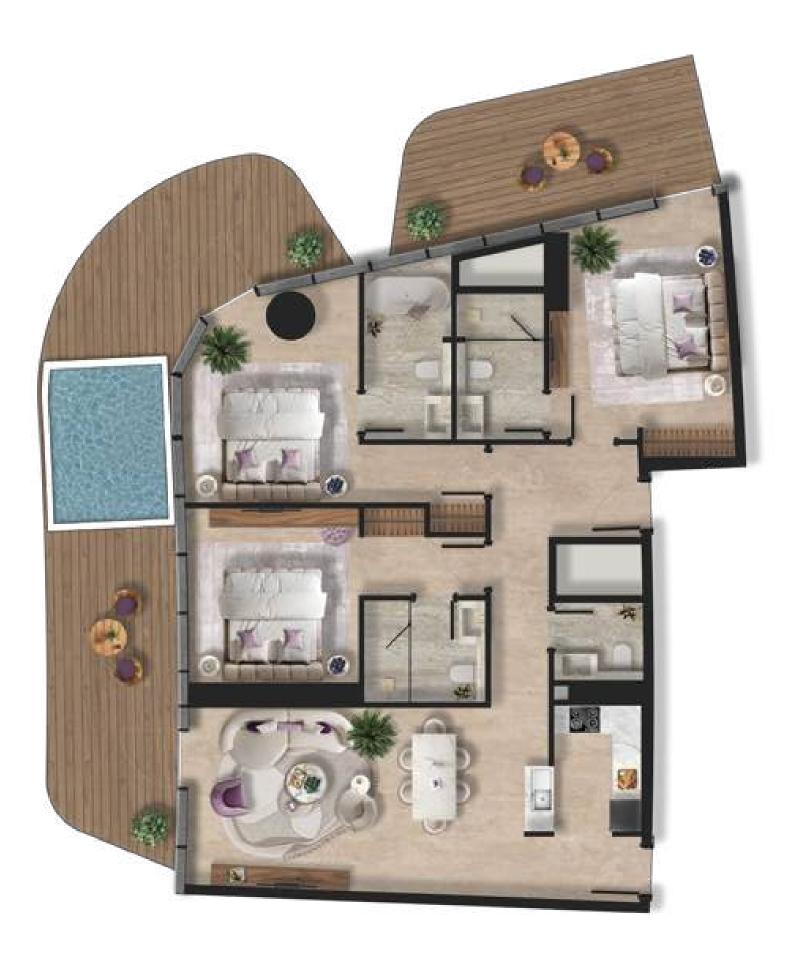

| 1 | Kitchen    | 2.5m x 3m    |
|---|------------|--------------|
| 2 | Living     | 4.1m x 6.3m  |
| 3 | PWD Room   | 1.8m x 1.8m  |
| 4 | Bedroom    | 4.7m x6.2m   |
| 5 | Bath       | 3.4m x 3.1m  |
| 6 | Dress Room | 2.5m x 1.8m  |
| 7 | Balcony -1 | 5.4m x 2.7m  |
| 8 | Balcony -2 | 2.7m x 11.6m |

| t |
|---|

2 BHK - TYPE 1

| 1        | Kitchen         | 2.9m x 3m       |
|----------|-----------------|-----------------|
| 2        | Living          | 4.4m x 6.3m     |
| 3        | PWD Room        | 1.8m x 1.6m     |
| 4        | Bedroom -1      | 4m x 5.7m       |
| 5        | Bath -1         | 2.6m x 1.9m     |
| 6        | Bedroom -2      | 4.1m x 5.8m     |
| 7        | Bath -2         | 3m x 3.4m       |
| 8        | Balcony -1      | 3.9m x 2.6m     |
| 9        | Balcony -2      | 8.1m x 2.6m     |
| 10       | Balcony -3      | 2.6m x 5.2m     |
| 11       | Balcony -4      | 2.6m x 4.1m     |
| Suite Ar | ea 106.64 sq.   | m 1147.86 sq.ft |
| Balcony  | Area 53.12 sq.n | n 571.78 sq.ft  |
| Total Ar | ea 159.76 sq.   | m 1719.64 sq.ft |