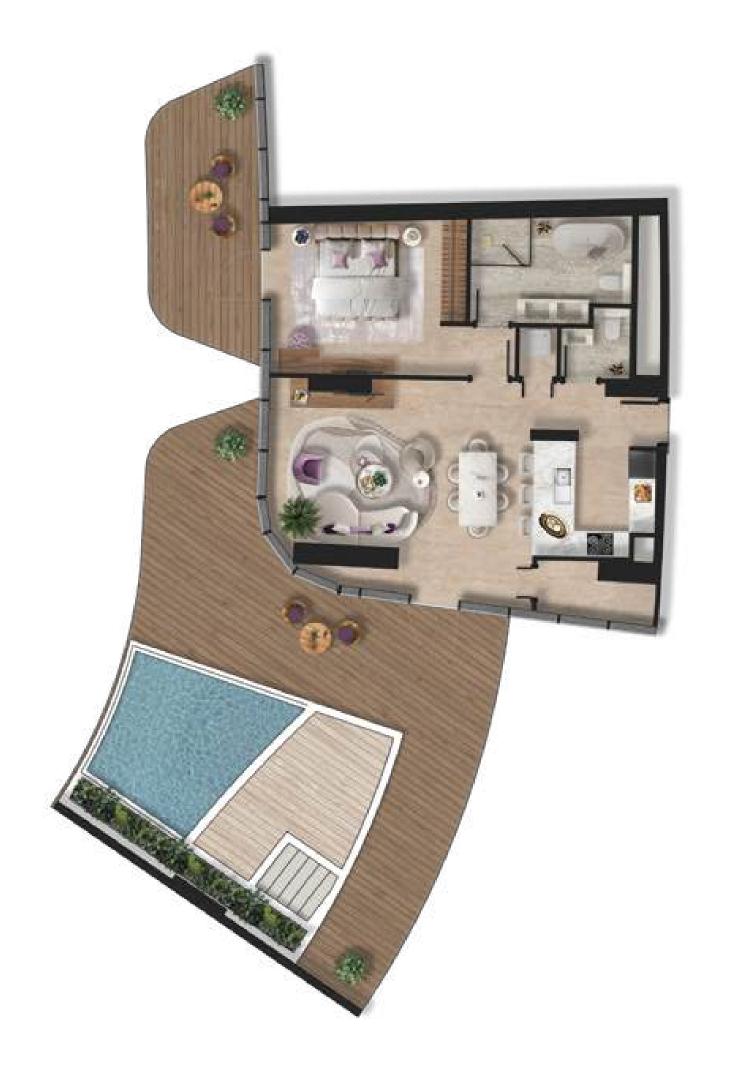

| 1 | Kitchen    | 2.5m x 3m    |
|---|------------|--------------|
| 2 | Living     | 4.1m x 6.3m  |
| 3 | PWD Room   | 1.8m x 1.8m  |
| 4 | Bedroom    | 4.7m x6.2m   |
| 5 | Bath       | 3.4m x 3.1m  |
| 6 | Dress Room | 2.5m x 1.8m  |
| 7 | Balcony -1 | 5.4m x 2.7m  |
| 8 | Balcony -2 | 2.7m x 11.6m |