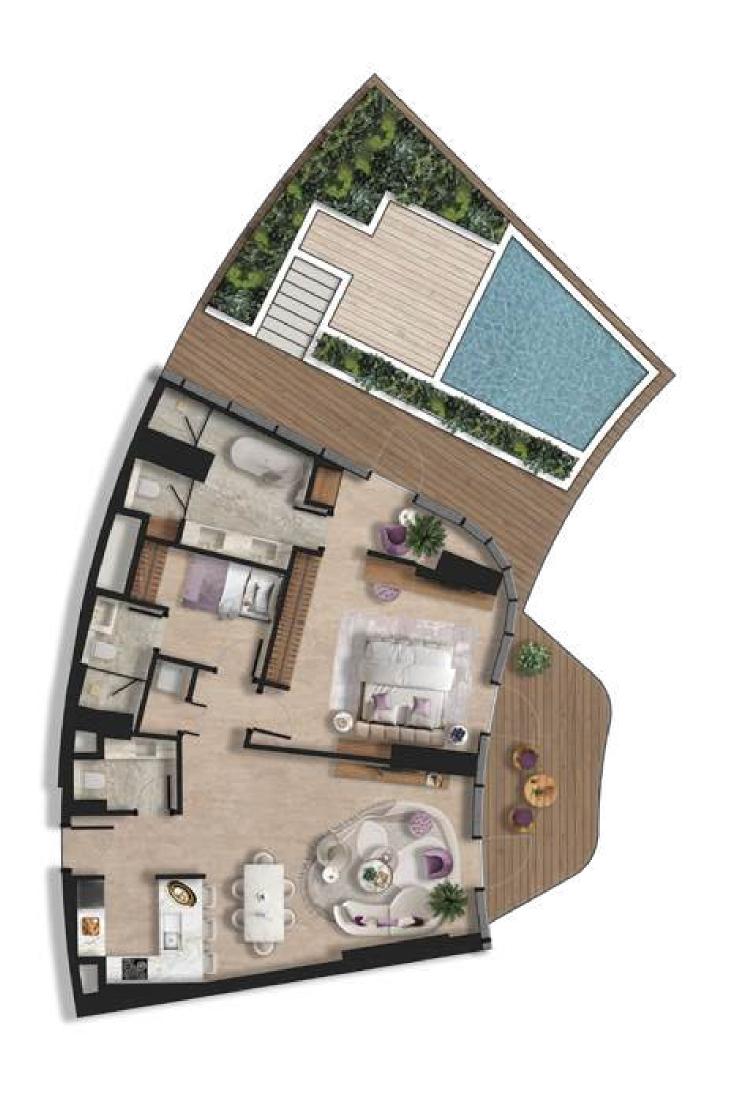

| 1 | Kitchen    | 4.3m x 3.6m   |
|---|------------|---------------|
| 2 | Living     | 7.5m x 5.8m   |
| 3 | PWD Room   | 1.7m x 1.8m   |
| 4 | Bedroom    | 3.9m x 5.7m   |
| 5 | Bath       | 2.8m x 4.2m   |
| 6 | Laundry    | 0.8m x 1.7m   |
| 7 | Balcony -1 | 12m x 2.6m    |
| 8 | Balcony -2 | 11.8m x 12.4m |

| Total Area   | 285.91 sq.m | 3077.51 sq.ft |
|--------------|-------------|---------------|
| Balcony Area | 179.56 sq.m | 1932.77 sq.ft |
| Suite Area   | 106.35 sq.m | 1144.74 sq.ft |

Level 12

Plan

1 BHK - TYPE 17