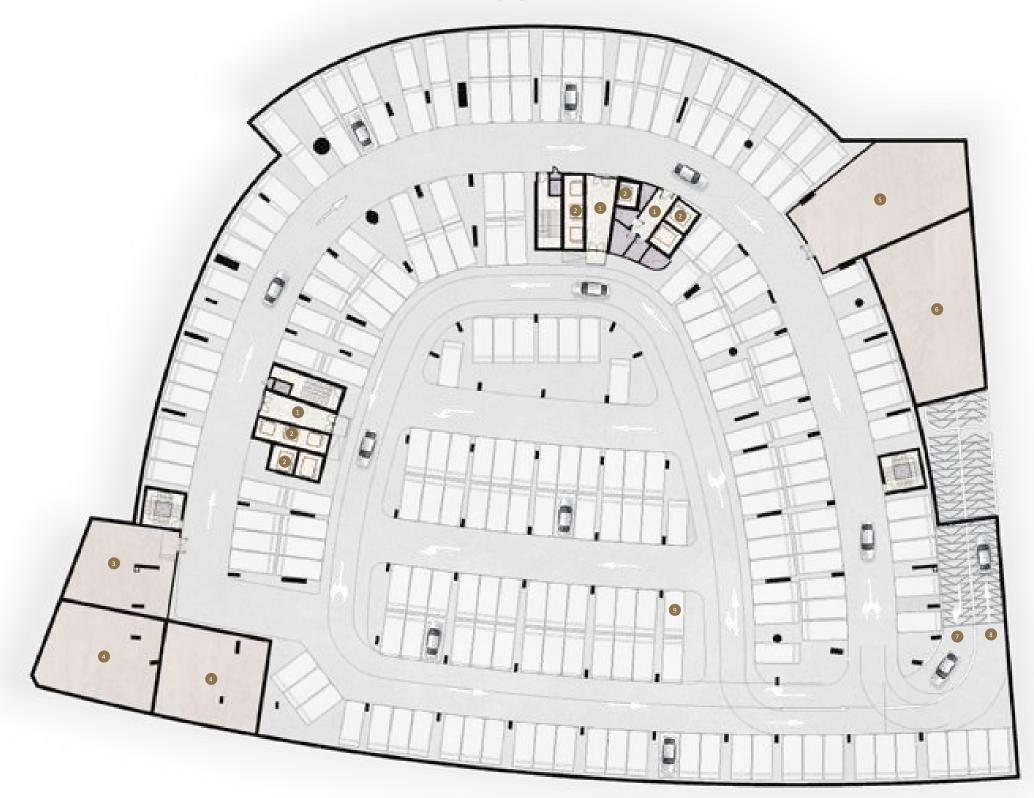

### BASEMENT 2

FLOOR PLAN

3 FIRE PUMP ROOM

6 DOMESTIC WATER TANK

ST - TYPE 2

ST - TYPE 3

ST - TYPE 4

ST - TYPE 7