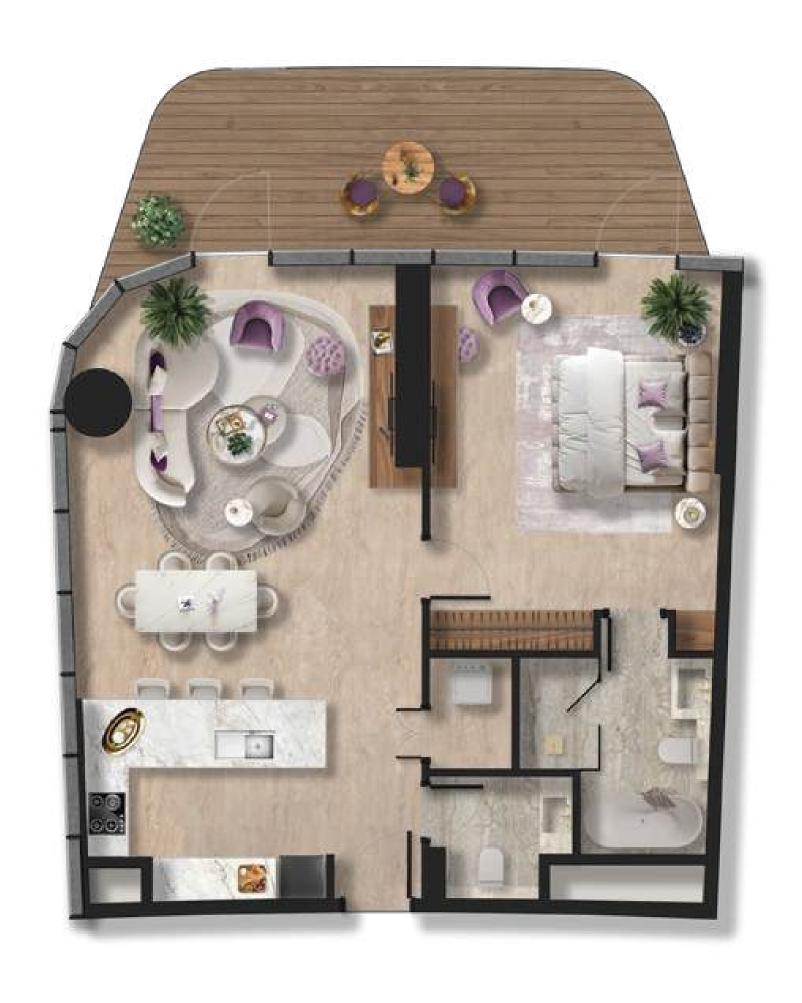

1 BHK - TYPE 1

| 1 | Kitchen    | 2.8m x 2.9m  |
|---|------------|--------------|
| 2 | Living     | 5.2m x 6.3m  |
| 3 | PWD Room   | 1.7m x 1.7m  |
| 4 | Bedroom    | 3.7m x5.9m   |
| 5 | Bath       | 2.5m x 3.9m  |
| 6 | Laundry    | 1.2m x 0.9m  |
| 7 | Store      | 1.3m x 2.8m  |
| 8 | Balcony -1 | 10.8m x 8.9m |
| 9 | Balcony -2 | 6.5m x 2.6m  |

| Total Area   | 184.04 sq.m | 1980.99 sq.ft |
|--------------|-------------|---------------|
| Balcony Area | 99.21 sq.m  | 1067.89 sq.ft |
| Suite Area   | 84.83 sq.m  | 913.10 sq.ft  |

1 BHK - TYPE 2