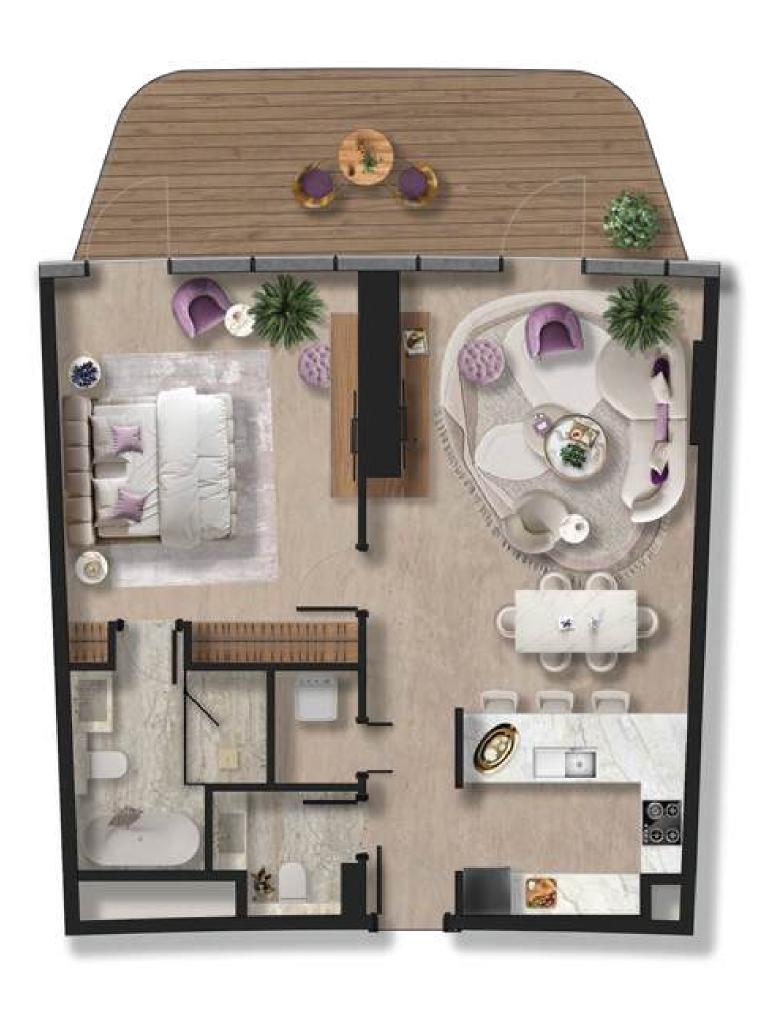

1 BHK - TYPE 1

| 1 | Kitchen    | 2.8m x 2.9m  |
|---|------------|--------------|
| 2 | Living     | 5.2m x 6.3m  |
| 3 | PWD Room   | 1.7m x 1.7m  |
| 4 | Bedroom    | 3.7m x5.9m   |
| 5 | Bath       | 2.5m x 3.9m  |
| 6 | Laundry    | 1.2m x 0.9m  |
| 7 | Store      | 1.3m x 2.8m  |
| 8 | Balcony -1 | 10.8m x 8.9m |
| 9 | Balcony -2 | 6.5m x 2.6m  |

| Total Area   | 184.04 sq.m | 1980.99 sq.ft |
|--------------|-------------|---------------|
| Balcony Area | 99.21 sq.m  | 1067.89 sq.ft |
| Suite Area   | 84.83 sq.m  | 913.10 sq.ft  |

1 BHK - TYPE 2