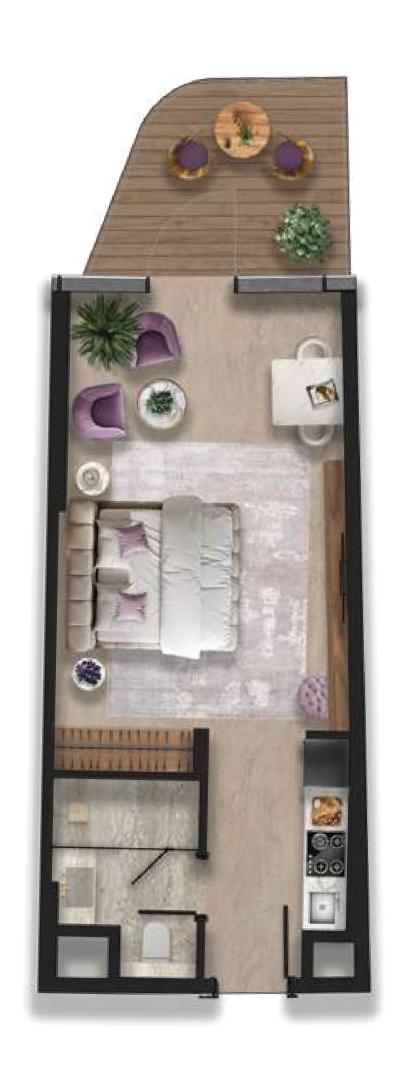

| 1 | Kitchen  | 2.3m x 3.3m |
|---|----------|-------------|
| 2 | Living   | 4.5m x 6m   |
| 3 | PWD Room | 1.7m x 1.8m |
| 4 | Bedroom  | 4m x 5.7m   |
| 5 | Bath     | 2.8m x 3.5m |
| 6 | Laundry  | 0.8m x 1.7m |
| 7 | Balcony  | 8.3m x 2.6m |

| Total Area   | 102.15 sq.m | 1099.53 sq.ft |
|--------------|-------------|---------------|
| Balcony Area | 22.41 sq.m  | 241.22 sq.ft  |
| Suite Area   | 79.74 sq.m  | 858.31 sq.ft  |

1 BHK - TYPE 7