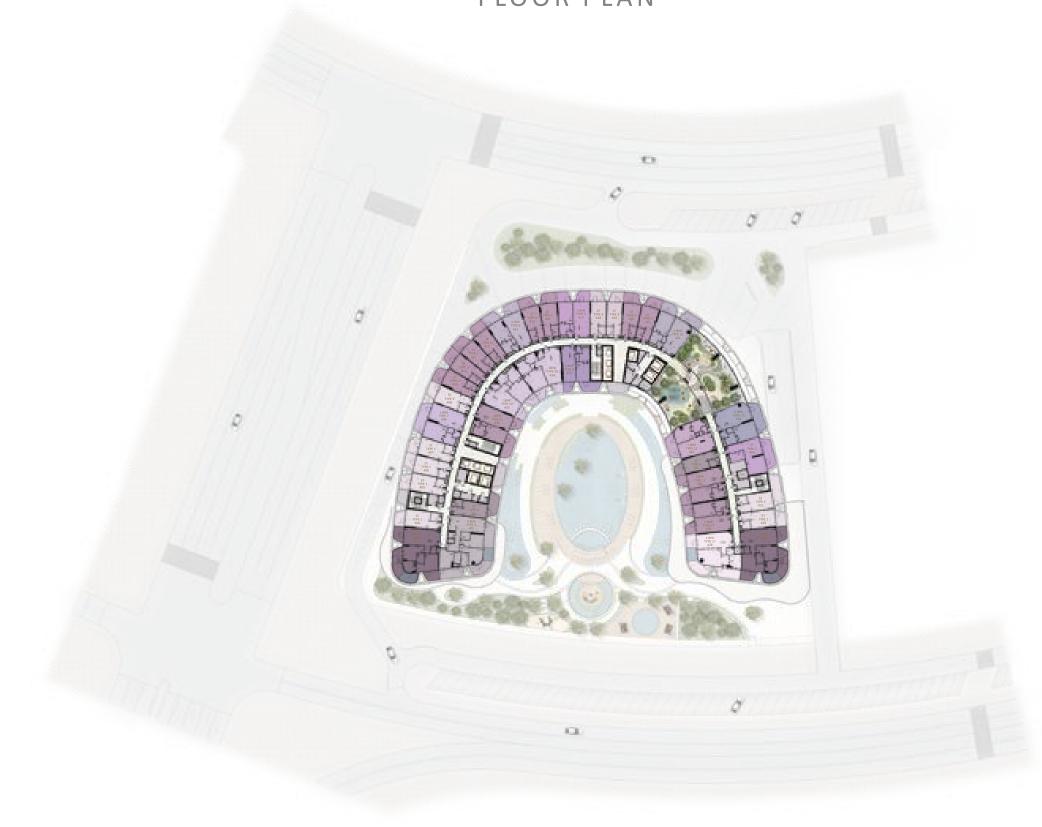

1 BHK - TYPE 6

1 BHK - TYPE 7

1 BHK - TYPE 8

1 BHK - TYPE 11

1 BHK - TYPE 17

2 BHK - TYPE 1

ST - TYPE 3

ST - TYPE 4

ST - TYPE 6

ST - TYPE 7

1 BHK - TYPE 1

1 BHK - TYPE 3

1 BHK - TYPE 6

1 BHK - TYPE 7

1 BHK - TYPE 8

1 BHK - TYPE 11