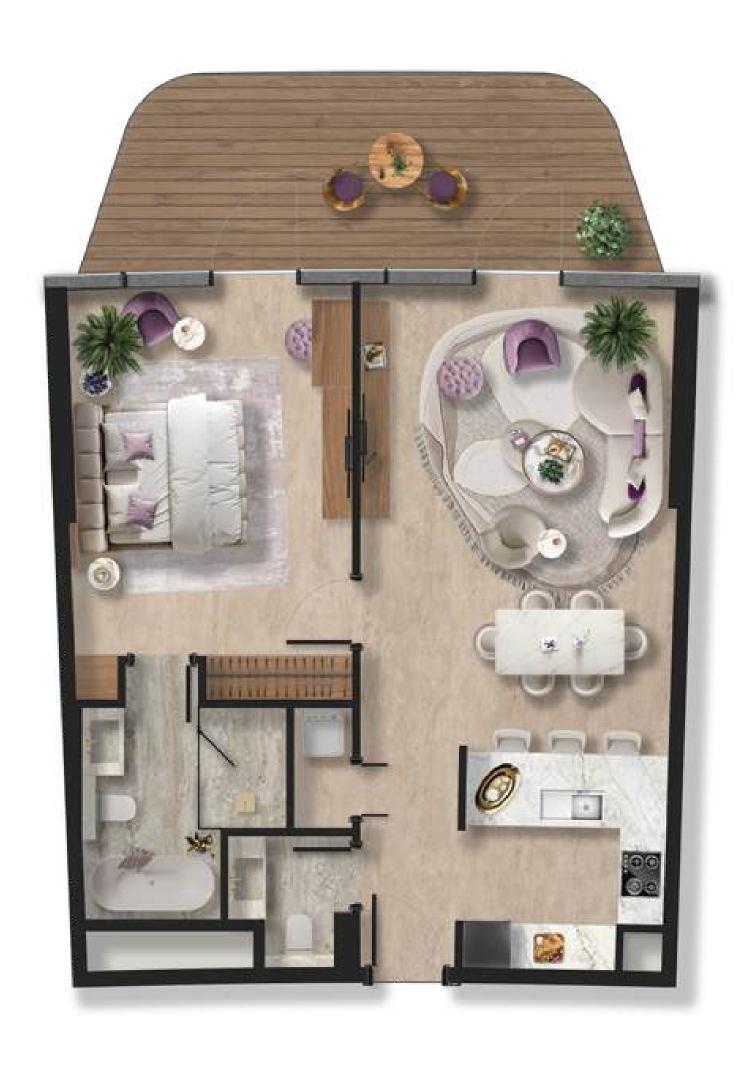

1 BHK - TYPE 1

| 1 | Kitchen    | 2.8m x 2.9m  |
|---|------------|--------------|
| 2 | Living     | 5.2m x 6.3m  |
| 3 | PWD Room   | 1.7m x 1.7m  |
| 4 | Bedroom    | 3.7m x5.9m   |
| 5 | Bath       | 2.5m x 3.9m  |
| 6 | Laundry    | 1.2m x 0.9m  |
| 7 | Store      | 1.3m x 2.8m  |
| 8 | Balcony -1 | 10.8m x 8.9m |
| 9 | Balcony -2 | 6.5m x 2.6m  |

| Total Area   | 184.04 sq.m | 1980.99 sq.ft |
|--------------|-------------|---------------|
| Balcony Area | 99.21 sq.m  | 1067.89 sq.ft |
| Suite Area   | 84.83 sq.m  | 913.10 sq.ft  |

1 BHK - TYPE 2