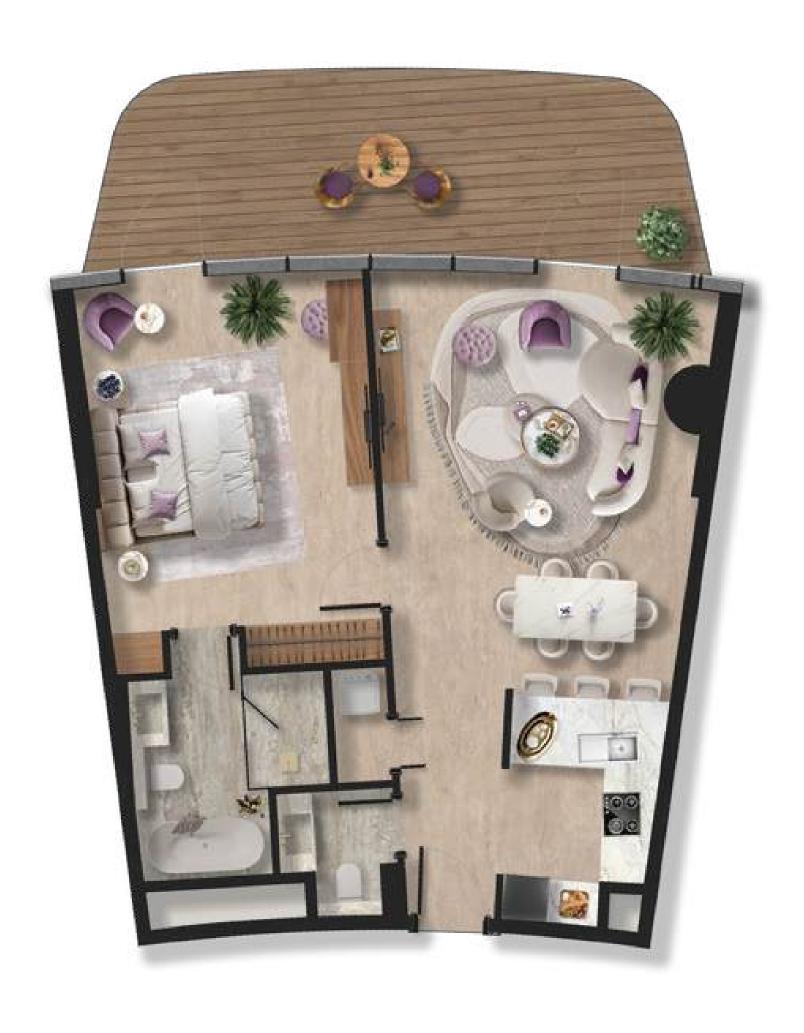

1 BHK - TYPE 1

| 1 | Kitchen    | 2.8m x 2.9m  |
|---|------------|--------------|
| 2 | Living     | 5.2m x 6.3m  |
| 3 | PWD Room   | 1.7m x 1.7m  |
| 4 | Bedroom    | 3.7m x5.9m   |
| 5 | Bath       | 2.5m x 3.9m  |
| 6 | Laundry    | 1.2m x 0.9m  |
| 7 | Store      | 1.3m x 2.8m  |
| 8 | Balcony -1 | 10.8m x 8.9m |
| 9 | Balcony -2 | 6.5m x 2.6m  |

| Total Area   | 184.04 sq.m | 1980.99 sq.ft |
|--------------|-------------|---------------|
| Balcony Area | 99.21 sq.m  | 1067.89 sq.ft |
| Suite Area   | 84.83 sq.m  | 913.10 sq.ft  |

1 BHK - TYPE 2