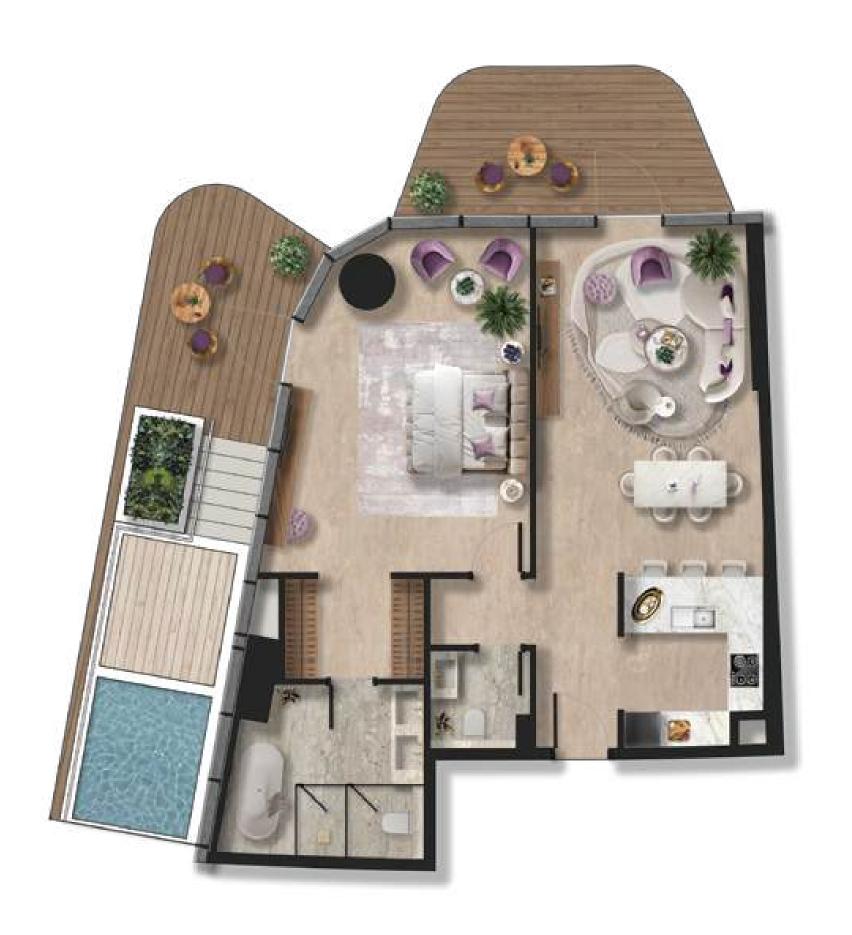

| 1 | Kitchen  | 2.3m x 3.3m |
|---|----------|-------------|
| 2 | Living   | 4.5m x 6m   |
| 3 | PWD Room | 1.7m x 1.8m |
| 4 | Bedroom  | 4m x 5.7m   |
| 5 | Bath     | 2.8m x 3.5m |
| 6 | Laundry  | 0.8m x 1.7m |
| 7 | Balcony  | 8.3m x 2.6m |

| Total Area   | 102.15 sq.m | 1099.53 sq.ft |
|--------------|-------------|---------------|
| Balcony Area | 22.41 sq.m  | 241.22 sq.ft  |
| Suite Area   | 79.74 sq.m  | 858.31 sq.ft  |

1 BHK - TYPE 7