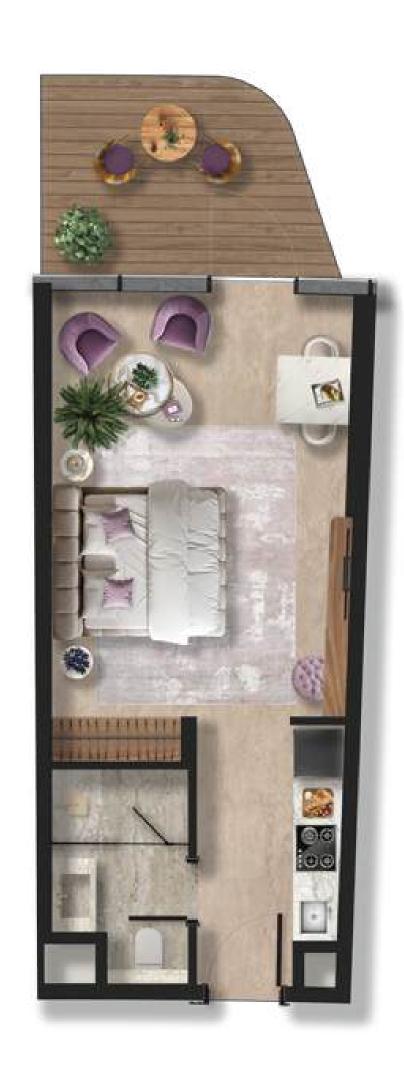

| 1 | Kitchen  | 2.3m x 3.3m |
|---|----------|-------------|
| 2 | Living   | 4.5m x 6m   |
| 3 | PWD Room | 1.7m x 1.8m |
| 4 | Bedroom  | 4m x 5.7m   |
| 5 | Bath     | 2.8m x 3.5m |
| 6 | Laundry  | 0.8m x 1.7m |
| 7 | Balcony  | 8.3m x 2.6m |

| Total Area   | 102.15 sq.m | 1099.53 sq.ft |
|--------------|-------------|---------------|
| Balcony Area | 22.41 sq.m  | 241.22 sq.ft  |
| Suite Area   | 79.74 sq.m  | 858.31 sq.ft  |

1 BHK - TYPE 7