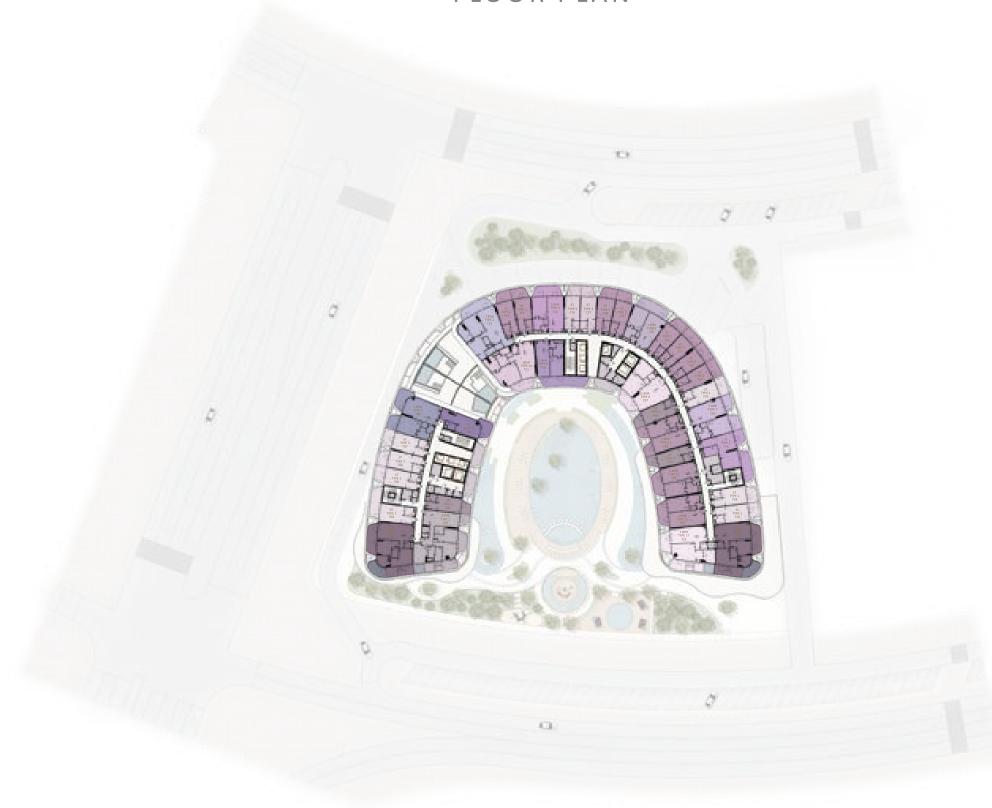

1 BHK - TYPE 8

1 BHK - TYPE 9

1 BHK - TYPE 10

1 BHK - TYPE 11

1 BHK - TYPE 17

2 BHK - TYPE 1

ST - TYPE 3

ST - TYPE 4