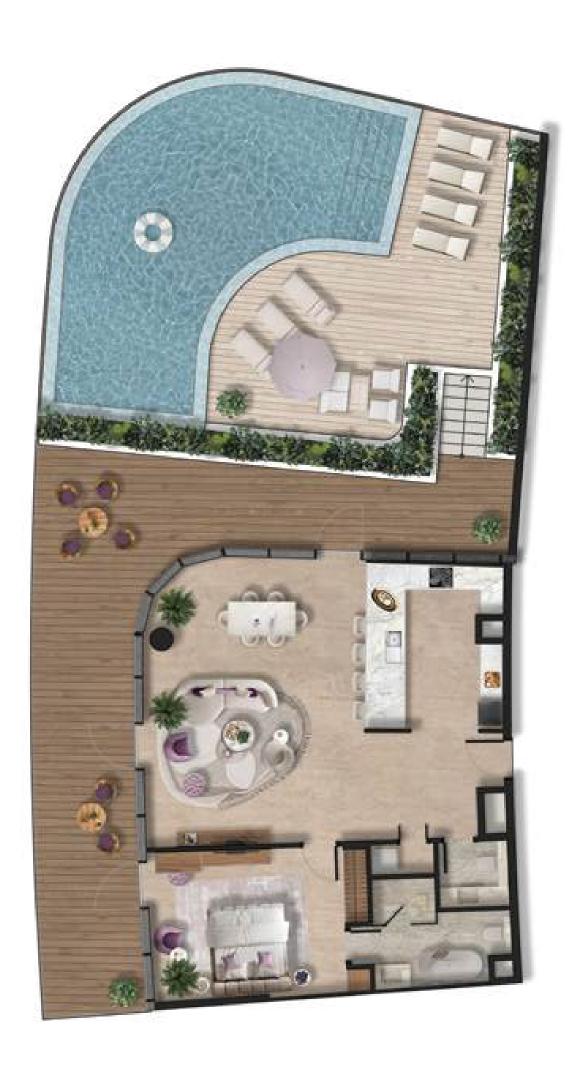

m x 0.9m |
| 9  | Balcony -1 | 5.9m x 2.6m |
| 10 | Balcony -2 | 7.5m x 9.6m |

| Total Area   | 195.64 sq.m | 2105.85 sq.ft |
|--------------|-------------|---------------|
| Balcony Area | 82.37 sq.m  | 886.62 sq.ft  |
| Suite Area   | 113.27 sq.m | 1219.23 sq.ft |
|              |             |               |

Level 5







1 BHK - TYPE 15

| 1 | Kitchen  | 3.6m x 3m   |
|---|----------|-------------|
| 2 | Living   | 5.1m x 6.4m |
| 3 | PWD Room | 2.1m x 1.8m |
| 4 | Bedroom  | 4.3m x 5.7m |
| 5 | Bath     | 2.8m x 3.5m |
| 6 | Laundry  | 1.2m x 1.7m |
| 7 | Balcony  | 7.7m x 2.7m |

| Total Area   | 111.77 sq.m | 1203.08 sq.ft |
|--------------|-------------|---------------|
| Balcony Area | 21.57sq.m   | 232.18 sq.ft  |
| Suite Area   | 90.20 sq.m  | 970.90 sq.ft  |

Level 10







1 BHK - TYPE 16

| 1 | Kitchen    | 4.3m x 3.6m   |
|---|------------|---------------|
| 2 | Living     | 7.5m x 5.8m   |
| 3 | PWD Room   | 1.7m x 1.8m   |
| 4 | Bedroom    | 3.9m x 5.7m   |
| 5 | Bath       | 2.8m x 4.2m   |
| 6 | Laundry    | 0.8m x 1.7m   |
| 7 | Balcony -1 | 12m x 2.6m    |
| 8 | Balcony -2 | 11.8m x 12.4m |

| Total Area   | 285.91 sq.m | 3077.51 sq.ft |
|--------------|-------------|---------------|
| Balcony Area | 179.56 sq.m | 1932.77 sq.ft |
| Suite Area   | 106.35 sq.m | 1144.74 sq.ft |

Level 12



Plan





1 BHK - TYPE 17

| 1 | Kitchen    | 2.5m x 3m    |
|---|------------|--------------|
| 2 | Living     | 4.1m x 6.3m  |
| 3 | PWD Room   | 1.8m x 1.8m  |
| 4 | Bedroom    | 4.7m x6.2m   |
| 5 | Bath       | 3.4m x 3.1m  |
| 6 | Dress Room | 2.5m x 1.8m  |