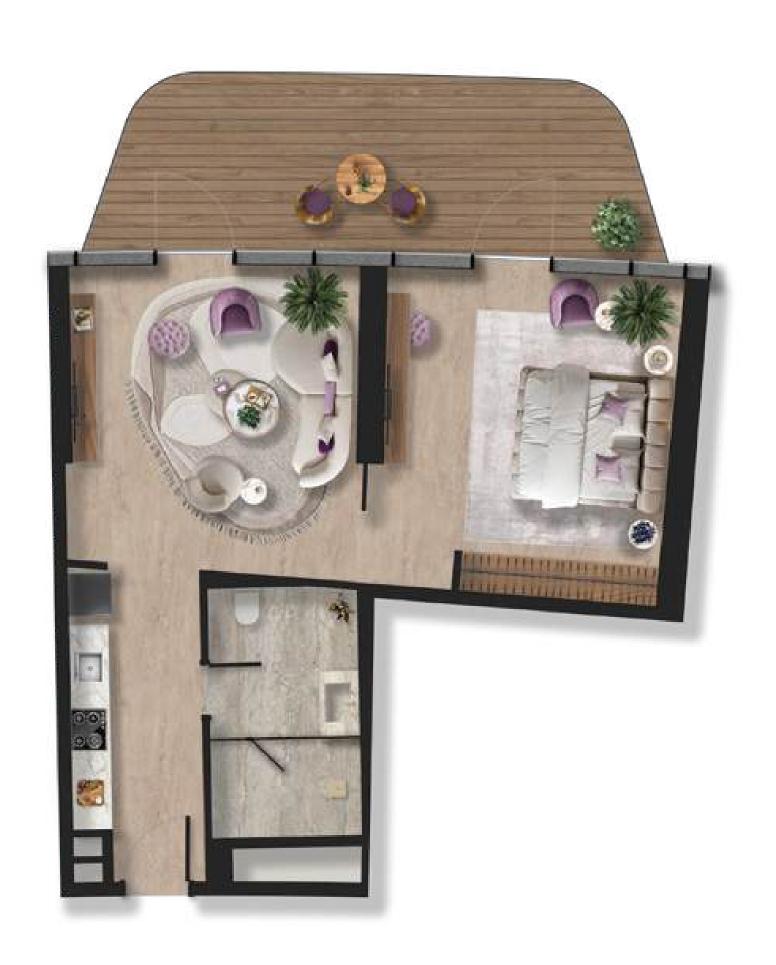

1 BHK - TYPE 1

| 1 | Kitchen    | 2.8m x 2.9m  |
|---|------------|--------------|
| 2 | Living     | 5.2m x 6.3m  |
| 3 | PWD Room   | 1.7m x 1.7m  |
| 4 | Bedroom    | 3.7m x5.9m   |
| 5 | Bath       | 2.5m x 3.9m  |
| 6 | Laundry    | 1.2m x 0.9m  |
| 7 | Store      | 1.3m x 2.8m  |
| 8 | Balcony -1 | 10.8m x 8.9m |
| 9 | Balcony -2 | 6.5m x 2.6m  |

| Total Area   | 184.04 sq.m | 1980.99 sq.ft |
|--------------|-------------|---------------|
| Balcony Area | 99.21 sq.m  | 1067.89 sq.ft |
| Suite Area   | 84.83 sq.m  | 913.10 sq.ft  |

1 BHK - TYPE 2