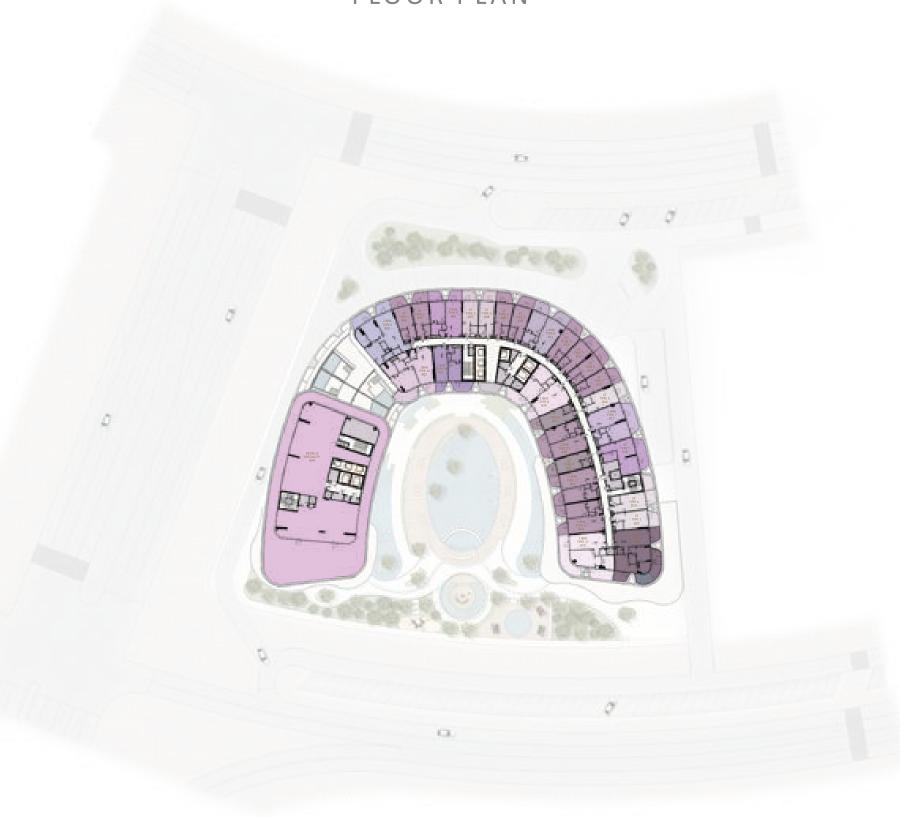

## ELEVENTH

FLOOR PLAN

ST - TYPE 1

ST - TYPE 2

ST - TYPE 3

ST - TYPE 4

ST - TYPE 7

1 BHK - TYPE 5

1 BHK - TYPE 9

1 BHK - TYPE 11

1 BHK - TYPE 12

1 BHK - TYPE 13

1 BHK - TYPE 14

1 BHK - TYPE 15

1 BHK - TYPE 17

2 BHK - TYPE 1