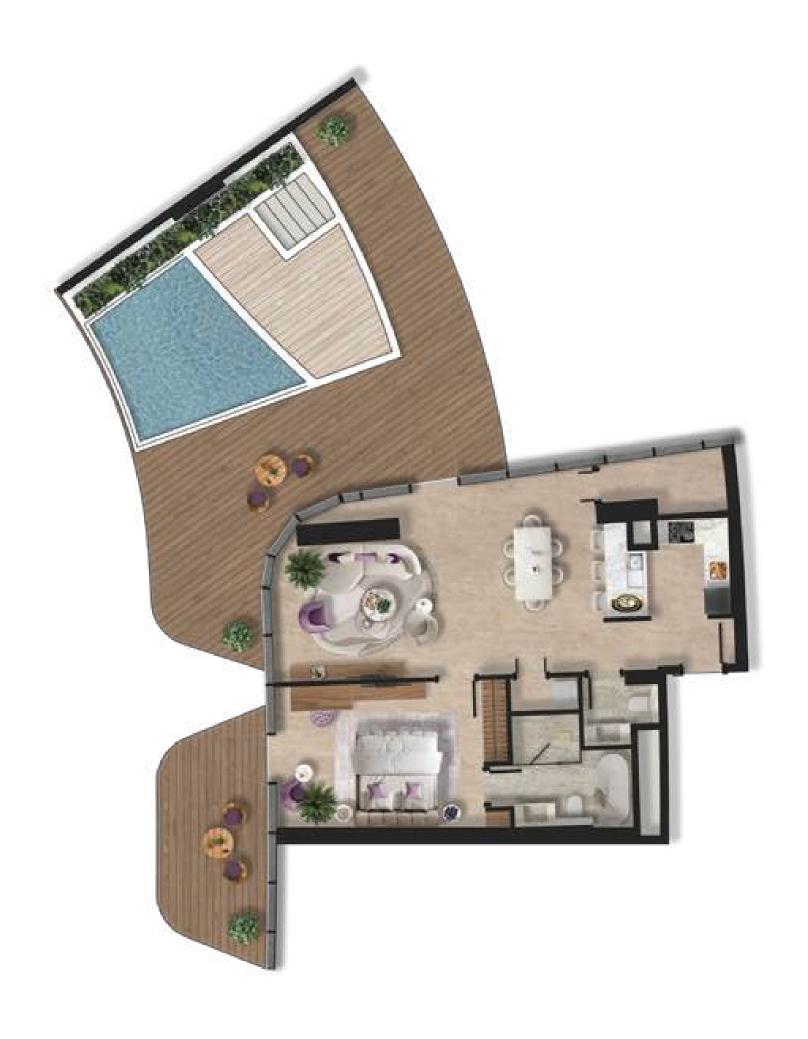

1 BHK - TYPE 1

| 1 | Kitchen    | 2.8m x 2.9m  |
|---|------------|--------------|
| 2 | Living     | 5.2m x 6.3m  |
| 3 | PWD Room   | 1.7m x 1.7m  |
| 4 | Bedroom    | 3.7m x5.9m   |
| 5 | Bath       | 2.5m x 3.9m  |
| 6 | Laundry    | 1.2m x 0.9m  |
| 7 | Store      | 1.3m x 2.8m  |
| 8 | Balcony -1 | 10.8m x 8.9m |
| 9 | Balcony -2 | 6.5m x 2.6m  |

| Total Area   | 184.04 sq.m | 1980.99 sq.ft |
|--------------|-------------|---------------|
| Balcony Area | 99.21 sq.m  | 1067.89 sq.ft |
| Suite Area   | 84.83 sq.m  | 913.10 sq.ft  |

1 BHK - TYPE 2