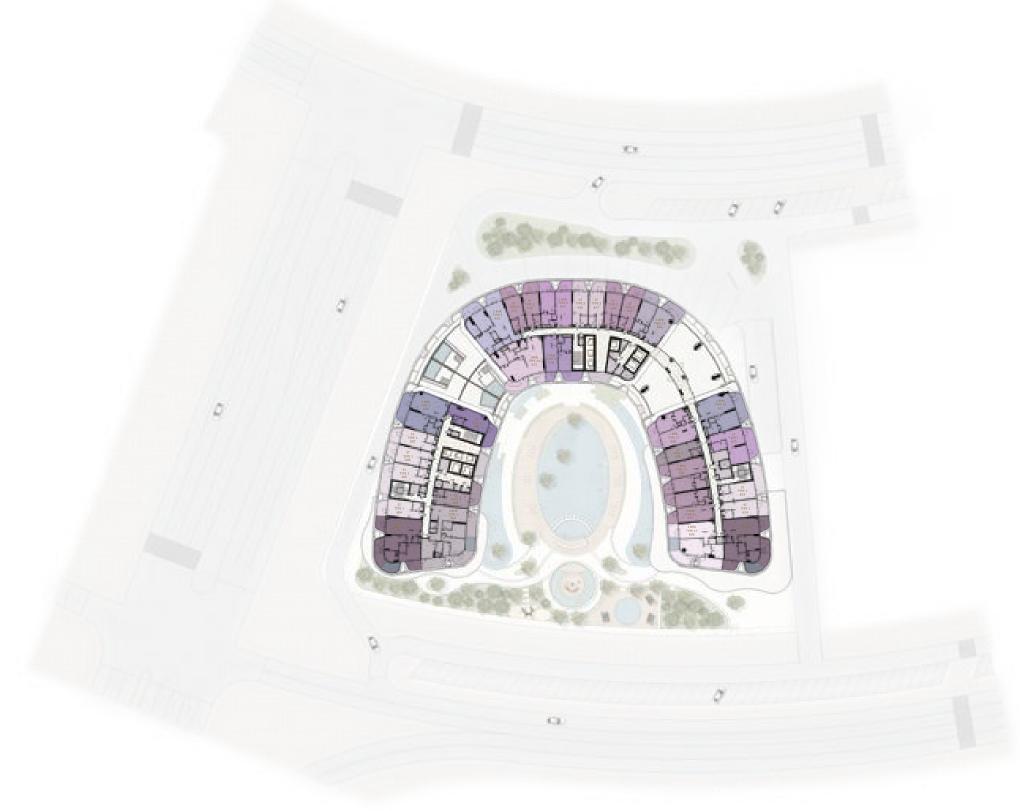

## ELEVENTH

FLOOR PLAN

ST - TYPE 1

ST - TYPE 2

ST - TYPE 3

ST - TYPE 4

ST - TYPE 7

1 BHK - TYPE 5

1 BHK - TYPE 9

1 BHK - TYPE 11

1 BHK - TYPE 12

1 BHK - TYPE 13

1 BHK - TYPE 14

1 BHK - TYPE 15

1 BHK - TYPE 17

2 BHK - TYPE 1