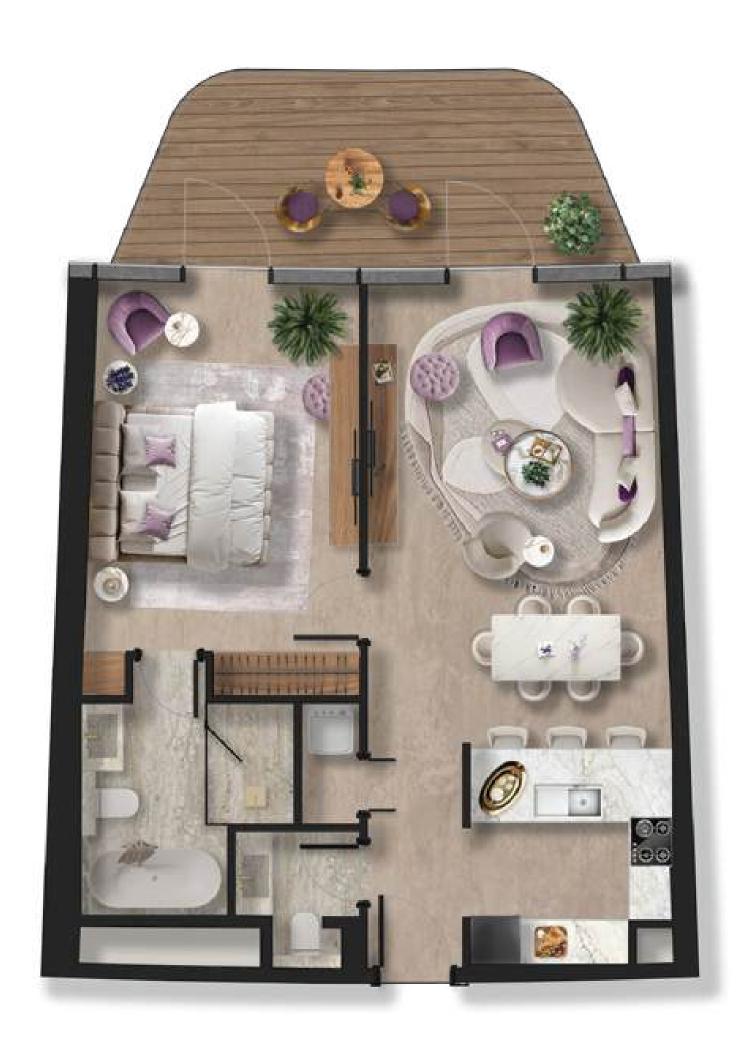

1 BHK - TYPE 1

| 1 | Kitchen    | 2.8m x 2.9m  |
|---|------------|--------------|
| 2 | Living     | 5.2m x 6.3m  |
| 3 | PWD Room   | 1.7m x 1.7m  |
| 4 | Bedroom    | 3.7m x5.9m   |
| 5 | Bath       | 2.5m x 3.9m  |
| 6 | Laundry    | 1.2m x 0.9m  |
| 7 | Store      | 1.3m x 2.8m  |
| 8 | Balcony -1 | 10.8m x 8.9m |
| 9 | Balcony -2 | 6.5m x 2.6m  |

| Total Area   | 184.04 sq.m | 1980.99 sq.ft |
|--------------|-------------|---------------|
| Balcony Area | 99.21 sq.m  | 1067.89 sq.ft |
| Suite Area   | 84.83 sq.m  | 913.10 sq.ft  |

1 BHK - TYPE 2