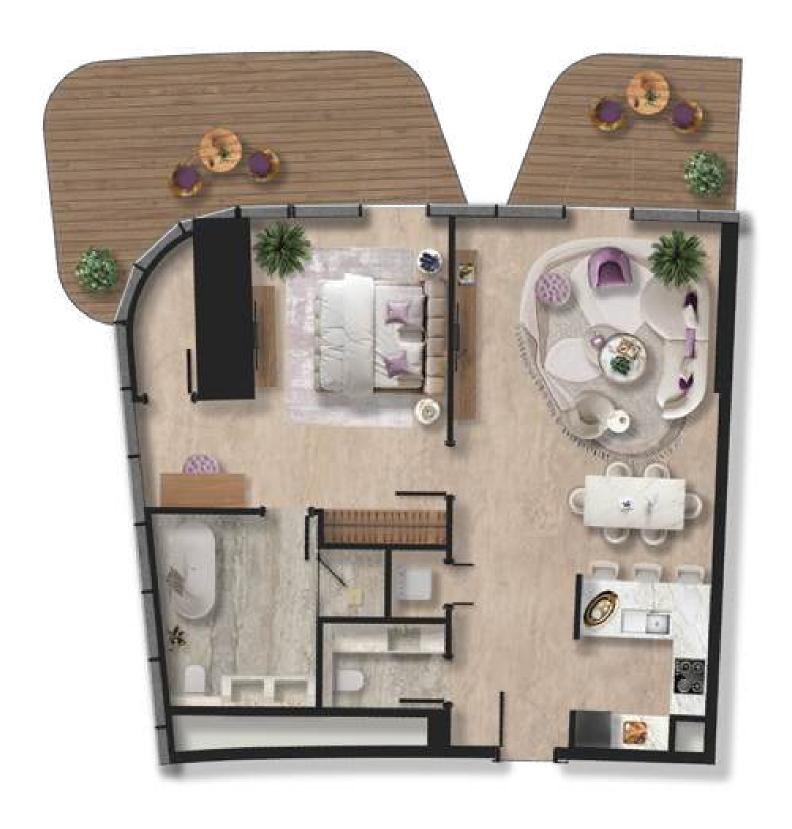

1 BHK - TYPE 1

| 1 | Kitchen    | 2.8m x 2.9m  |
|---|------------|--------------|
| 2 | Living     | 5.2m x 6.3m  |
| 3 | PWD Room   | 1.7m x 1.7m  |
| 4 | Bedroom    | 3.7m x5.9m   |
| 5 | Bath       | 2.5m x 3.9m  |
| 6 | Laundry    | 1.2m x 0.9m  |
| 7 | Store      | 1.3m x 2.8m  |
| 8 | Balcony -1 | 10.8m x 8.9m |
| 9 | Balcony -2 | 6.5m x 2.6m  |

| Total Area   | 184.04 sq.m | 1980.99 sq.ft |
|--------------|-------------|---------------|
| Balcony Area | 99.21 sq.m  | 1067.89 sq.ft |
| Suite Area   | 84.83 sq.m  | 913.10 sq.ft  |

1 BHK - TYPE 2