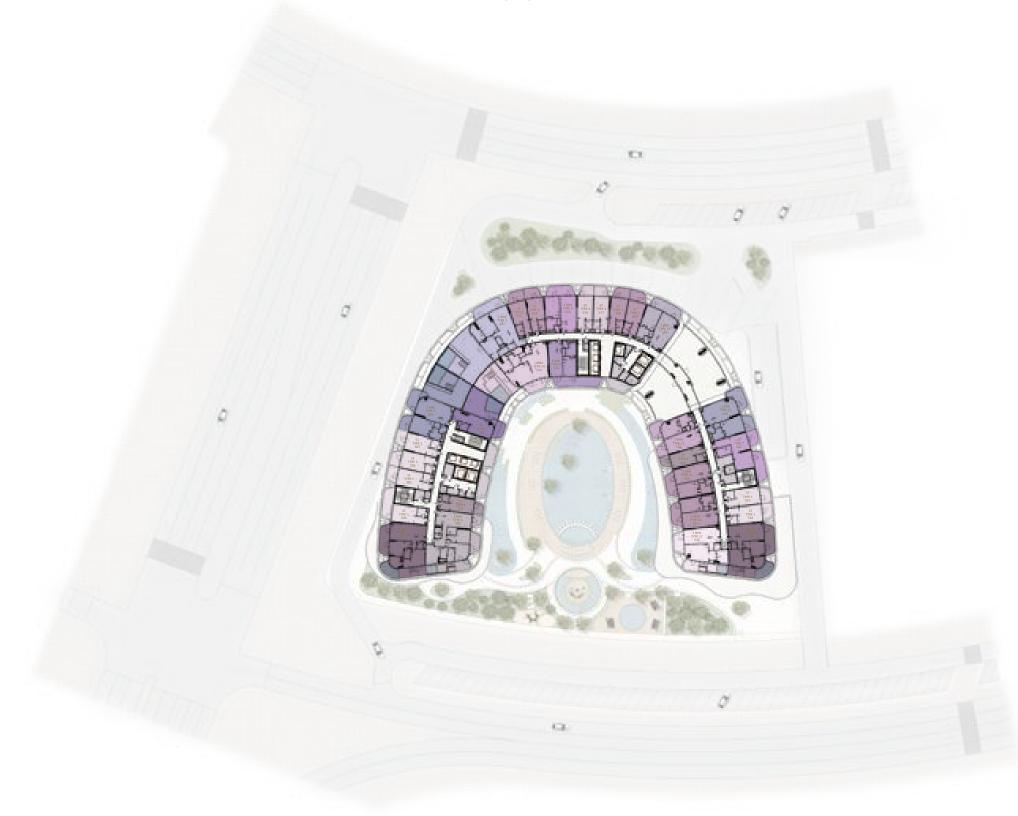

1 BHK - TYPE 17

ST - TYPE 2

ST - TYPE 3

ST - TYPE 4

ST - TYPE 7

1 BHK - TYPE 5

1 BHK - TYPE 6

1 BHK - TYPE 7

1 BHK - TYPE 8

1 BHK - TYPE 9

1 BHK - TYPE 10

1 BHK - TYPE 11

1 BHK - TYPE 17

2 BHK - TYPE 1

ST - TYPE 3

ST - TYPE 4